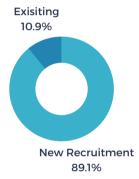

### # OF PROJECTS BY LOCATION

BUILDINGS VS. SITE - %

**\*** 161

average jobs per project

per project

SEPTEMBER 2021