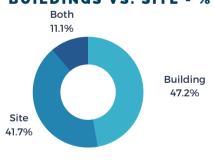

### **Projects By Type**

average jobs

per project

average square feet per project

of Cabarrus EDC's projects involve companies outside of the U.S.

average investment per project

48 Building

Building vs. Site - %

Building vs. Site - %

Building vs. Site - %

27

Building

Site

Both

MAY 2021