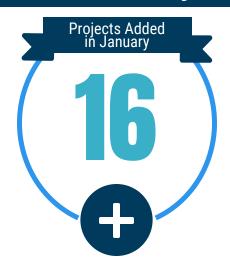

### STATS OVER THE PAST MONTH

The EDC received 8 new projects/RFIs (request for information) in December and submitted sites/buildings for 4 of the new requests. There were 0 client/consultant visits in December for recruitment projects.