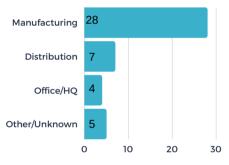

ation) in August and submitted sites/buildings for 10 of the new requests. There were 3 client/consultant visits or virtual meetings in August for recruitment projects.

### Project Activity Highlights 📶

### PROJECTS BY SOURCE



### **PROJECTS BY TYPE**



### **PROJECTS BY INDUSTRY**



### # OF PROJECTS BY LOCATION



BUILDINGS VS. SITE - %



**\*** 161

average jobs per project



per project







SEPTEMBER 2021





### STATS OVER THE PAST MONTH

The EDC received 11 new projects/RFIs (request for information) in September and submitted sites/buildings for 7 of the new requests. There was 1 client/consultant visit or virtual meeting in September for recruitment projects.

### Project Activity Highlights 📶

### PROJECTS BY SOURCE



### **PROJECTS BY TYPE**



PROJECTS BY INDUSTRY



### **# OF PROJECTS BY LOCATION**



**BUILDINGS VS. SITE - %** 



**162** 

average jobs per project



116K

average square feet per project



7%



OCTOBER 2021





### STATS OVER THE PAST MONTH

The EDC received 10 new projects/RFIs (request for information) in October and submitted sites/buildings for 8 of the new requests. There were 3 client/consultant visits in October for recruitment projects.

### Project Activity Highlights 📶

### PROJECTS BY SOURCE



### **PROJECTS BY TYPE**



### PROJECTS BY INDUSTRY



### # OF PROJECTS BY LOCATION



**BUILDINGS VS. SITE - %** 



**195** 

\$ 55N average investm

134K

average square feet per project

39

average acres per pro

**3** 8%



NOVEMBER 2021





### STATS OVER THE PAST MONTH

The EDC received 10 new projects/RFIs (reques