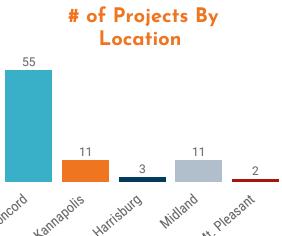

### # OF PROJECTS BY LOCATION

BUILDINGS VS. SITE - %

**210** 

average jobs per project

25K

average square feet per project

31
average acres per pro

1