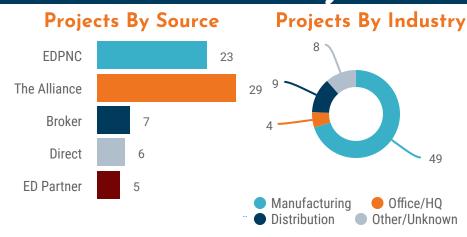

ct











# **March** 2021 Project Activity Report







The EDC received 17 new RFIs (requests for information) in March and submitted sites/buildings for 13 of the new requests. There were 3 client/consultant visits in March.

# Other Project Activity Stats





### **Projects By Type**



average jobs per project



average square feet per project



average acres per project



of Cabarrus EDC's projects involve companies outside of the U.S.

average investment per project



49 Building Site Both

Building vs. Site - %



# April 2021 Project Activity Report







The EDC received 21 new RFIs (requests for information) in April and submitted sites/buildings for 20 of the new requests. There were 2 client/consultant visits in April.

# **((()**

# Other Project Activity Stats







### **Projects By Type**



230 average jobs per project



95K average square feet per project



**50** average acres per project



260/0
of Cabarrus EDC's
projects involve
companies outside
of the U.S.

47W average investment per project



Building vs. Site - %

27

Building

Site

Both



MAY 2021





### STATS OVER THE PAST MONTH

The EDC received 14 new RFIs (request for information) in May and submitted sites/buildings for 12 of the new requests. There were 2 client/consultant visits in May.

### **Project Activity Highlights**





### PROJECTS BY TYPE



### **PROJECTS BY INDUSTRY**



### # OF PROJECTS BY LOCATION



**BUILDINGS VS. SITE - %** 









of Cabarrus EDC's projects involved



**JUNE 2021** 





### STATS OVER THE PAST MONTH

The EDC received 14 new RFIs (r