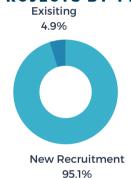

The EDC received 21 new RFIs (requests for information) in April and submitted sites/buildings for 20 of the new requests. There were 2 client/consultant visits in April.

# **((()**

# Other Project Activity Stats







### **Projects By Type**



230 average jobs per project



95K average square feet per project



**50** average acres per project



260/0
of Cabarrus EDC's
projects involve
companies outside
of the U.S.

47W average investment per project



Building vs. Site - %

27

Building

Site

Both



MAY 2021





### STATS OVER THE PAST MONTH

The EDC received 14 new RFIs (request for information) in May and submitted sites/buildings for 12 of the new requests. There were 2 client/consultant visits in May.

### **Project Activity Highlights**





### PROJECTS BY TYPE



### **PROJECTS BY INDUSTRY**



### # OF PROJECTS BY LOCATION



**BUILDINGS VS. SITE - %** 









of Cabarrus EDC's projects involved



**JUNE 2021** 





### STATS OVER THE PAST MONTH

The EDC received 14 new RFIs (request for information) in June and submitted sites/buildings for 10 of the new requests. There was 1 client/consultant visit in June.

### Project Activity Highlights 📶





### **PROJECTS BY TYPE**



### **PROJECTS BY INDUSTRY**



### **# OF PROJECTS BY LOCATION**



**BUILDINGS VS. SITE - %** 



**162** 

average jobs per project



112K

average square feet per project



18%

companies outside of the U.S.



**JULY 2021** 





#### STATS OVER THE PAST MONTH

The EDC received 17 new projects/RFIs (request for information) in July and submitted sites/buildings f