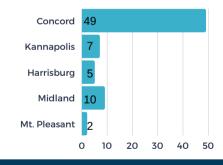

### # OF PROJECTS BY LOCATION

**BUILDINGS VS. SITE - %** 

of Cabarrus EDC's projects involved

**JUNE 2021** 

### **# OF PROJECTS BY LOCATION**

**BUILDINGS VS. SITE - %** 

**162** 

average jobs per project

112K

average square feet per project

18%

companies outside of the U.S.