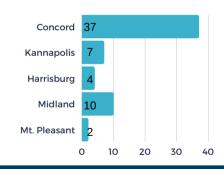

### # OF PROJECTS BY LOCATION

**BUILDINGS VS. SITE - %** 

of Cabarrus EDC's projects involved

**JUNE 2021** 

### **# OF PROJECTS BY LOCATION**

**BUILDINGS VS. SITE - %** 

**162** 

average jobs per project

112K

average square feet per project

18%

companies outside of the U.S.

### # OF PROJECTS BY LOCATION

**BUILDINGS VS. SITE - %** 

\$36M

**AUGUST 2021** 

### # OF PROJECTS BY LOCATION

BUILDINGS VS. SITE - %

**\*** 161

average jobs per project

per project

SEPTEMBER 2021

### **# OF PROJECTS BY LOCATION**

**BUILDINGS VS. SITE - %** 

**162** 

average jobs per project

116K

average square feet per project

7%

OCTOBER 2021

### # OF PROJECTS BY LOCATION

**BUILDINGS VS. SITE - %** 

**195** 

\$ 55N average investm

134K

average square feet per project

39

average acres per pro

### **# OF PROJECTS BY LOCATION**

**BUILDINGS VS. SITE - %** 

**‡** 198

\$ 60M

project average in

132K
average square feet per project

15%

DECEMBER 2021

### # OF PROJECTS BY LOCATION

BUILDINGS VS. SITE - %

**210** 

average jobs per project

25K

average square feet per project

31
average acres per pro

1