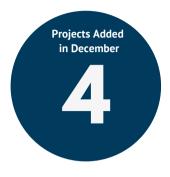

### STATS OVER THE PAST MONTH

The EDC received 8 new projects/RFIs (request for information) in December and submitted sites/buildings for 4 of the new requests. There were 0 client/consultant visits in December for recruitment projects.

### # OF PROJECTS BY LOCATION

BUILDINGS VS. SITE - %

**210** 

average jobs per project

25K

average square feet per project

31
average acres per pro

1