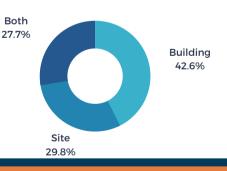

Building vs. Site - %

27

Building

Site

Both

MAY 2021

### # OF PROJECTS BY LOCATION

**BUILDINGS VS. SITE - %** 

of Cabarrus EDC's projects involved

**JUNE 2021** 

### **# OF PROJECTS BY LOCATION**

**BUILDINGS VS. SITE - %** 

**162** 

average jobs per project

112K

average square feet per project

18%

companies outside of the U.S.

### # OF PROJECTS BY LOCATION

**BUILDINGS VS. SITE - %** 

\$36M

**AUGUST 2021** 

### # OF PROJECTS BY LOCATION

BUILDINGS VS. SITE - %

**\*** 161

average jobs per project

per project

SEPTEMBER 2021

### **# OF PROJECTS BY LOCATION**

**BUILDINGS VS. SITE - %** 

**162** 

average jobs per project

116K

average square feet per project

7%

OCTOBER 2021

### # OF PROJECTS BY LOCATION

**BUILDINGS VS. SITE - %** 

**195** 

\$ 55N average investm

134K

average square feet per project

39

average acres per pro

### **# OF PROJECTS BY LOCATION**

**BUILDINGS VS. SITE - %** 

**‡** 198

\$ 60M

project average in

132K
average square feet per project

15%

DECEMBER 2021

### # OF PROJECTS BY LOCATION

BUILDINGS VS. SITE - %

**210** 

average jobs per project

25K

average square feet per project

31
average acres per pro

1