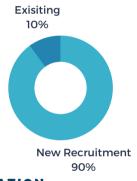

### **# OF PROJECTS BY LOCATION**

**BUILDINGS VS. SITE - %** 

**‡** 198

\$ 60M

project average in

132K
average square feet per project

15%

DECEMBER 2021