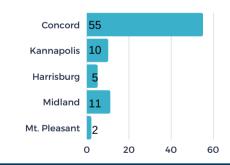

### # OF PROJECTS BY LOCATION

**BUILDINGS VS. SITE - %** 

\$36M

**AUGUST 2021** 