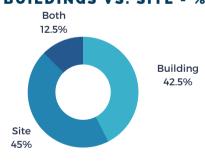

### **Projects By Type**

average jobs

per project

average square feet per project

of Cabarrus EDC's projects involve companies outside of the U.S.

average investment per project

48 Building

Building vs. Site - %

Building vs. Site - %

Building vs. Site - %

27

Building

Site

Both

MAY 2021

### # OF PROJECTS BY LOCATION

**BUILDINGS VS. SITE - %** 

of Cabarrus EDC's projects involved

**JUNE 2021** 

### **# OF PROJECTS BY LOCATION**

**BUILDINGS VS. SITE - %** 

**162** 

average jobs per project

112K

average square feet per project

18%

companies outside of the U.S.

### # OF PROJECTS BY LOCATION

**BUILDINGS VS. SITE - %** 

\$36M

**AUGUST 2021** 

### # OF PROJECTS BY LOCATION

BUILDINGS VS. SITE - %

**\*** 161

average jobs per project

per project

SEPTEMBER 2021

### **# OF PROJECTS BY LOCATION**

**BUILDINGS VS. SITE - %** 

**162** 

average jobs per project

116K

average square feet per project

7%

OCTOBER 2021

### # OF PROJECTS BY LOCATION

**BUILDINGS VS. SITE - %** 

**195** 

\$ 55N average investm

134K

average square feet per project

39

average acres per pro

### **# OF PROJECTS BY LOCATION**

**BUILDINGS VS. SITE - %** 

**‡** 198

\$ 60M

project average in

132K
average square feet per project

15%

DECEMBER 2021

### # OF PROJECTS BY LOCATION

BUILDINGS VS. SITE - %

**210** 

average jobs per project

25K

average square feet per project

31
average acres per pro

1