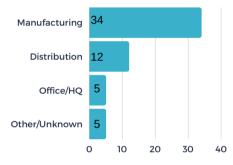

w RFIs (request for information) in June and submitted sites/buildings for 10 of the new requests. There was 1 client/consultant visit in June.

### Project Activity Highlights 📶





### **PROJECTS BY TYPE**



### **PROJECTS BY INDUSTRY**



### **# OF PROJECTS BY LOCATION**



**BUILDINGS VS. SITE - %** 



**162** 

average jobs per project



112K

average square feet per project



18%

companies outside of the U.S.



**JULY 2021** 





#### STATS OVER THE PAST MONTH

The EDC received 17 new projects/RFIs (request for information) in July and submitted sites/buildings for 10 of the new requests. There were no client/consultant visits in July for recruitment projects.

### Project Activity Highlights 📶

### PROJECTS BY SOURCE



### **PROJECTS BY TYPE**



### PROJECTS BY INDUSTRY



### # OF PROJECTS BY LOCATION



**BUILDINGS VS. SITE - %** 





\$36M









**AUGUST 2021** 





### STATS OVER THE PAST MONTH

The EDC received 14 new projects/RFIs (request for information) in August and submitted sites/buildings for 10 of the new requests. There were 3 client/consultant visits or virtual meetings in August for recruitment projects.

### Project Activity Highlights 📶

### PROJECTS BY SOURCE



### **PROJECTS BY TYPE**



### **PROJECTS BY INDUSTRY**



### # OF PROJECTS BY LOCATION



BUILDINGS VS. SITE - %



**\*** 161

average jobs per project



per project







SEPTEMBER 2021





### STATS OVER THE PAST MONTH

The EDC received 11 new projects/RFIs (request for information) in September and submitted sites/buildings for 7 of the new requests. There was 1 c