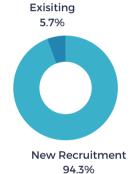

the U.S.

47W average investment per project



Building vs. Site - %

27

Building

Site

Both



MAY 2021





### STATS OVER THE PAST MONTH

The EDC received 14 new RFIs (request for information) in May and submitted sites/buildings for 12 of the new requests. There were 2 client/consultant visits in May.

### **Project Activity Highlights**





### PROJECTS BY TYPE



### **PROJECTS BY INDUSTRY**



### # OF PROJECTS BY LOCATION



**BUILDINGS VS. SITE - %** 









of Cabarrus EDC's projects involved



**JUNE 2021** 





### STATS OVER THE PAST MONTH

The EDC received 14 new RFIs (request for information) in June and submitted sites/buildings for 10 of the new requests. There was 1 client/consultant visit in June.

### Project Activity Highlights 📶





### **PROJECTS BY TYPE**



### **PROJECTS BY INDUSTRY**



### **# OF PROJECTS BY LOCATION**



**BUILDINGS VS. SITE - %** 



**162** 

average jobs per project



112K

average square feet per project



18%

companies outside of the U.S.



**JULY 2021** 





#### STATS OVER THE PAST MONTH

The EDC received 17 new projects/RFIs (request for information) in July and submitted sites/buildings for 10 of the new requests. There were no client/consultant visits in July for recruitment projects.

### Project Activity Highlights 📶

### PROJECTS BY SOURCE



### **PROJECTS BY TYPE**



### PROJECTS BY INDUSTRY



### # OF PROJECTS BY LOCATION



**BUILDINGS VS. SITE - %** 





\$36M









**AUGUST 2021** 





### STATS OVER THE PAST MONTH

The EDC received 14 new projects/RFIs (request for information) in August