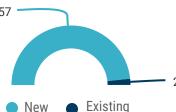

Building vs. Site - %

Building vs. Site - %

27

Building

Site

Both

MAY 2021