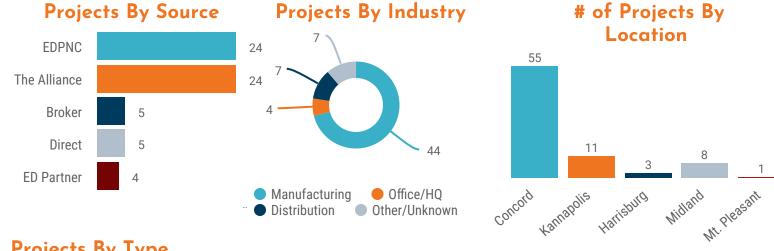

per project





of Cabarrus EDC's projects involve companies outside of the U.S.

average investment per project



48 Building

Building vs. Site - %



# February 2021 Project Activity Report







The EDC received 21 new RFIs (requests for information) in February and submitted sites/buildings for 18 of the new requests. There were 2 client/consultant visits in February.

# Other Project Activity Stats







### **Projects By Type**



average jobs per project



average square feet per project



average acres per project











# **March** 2021 Project Activity Report







The EDC received 17 new RFIs (requests for information) in March and submitted sites/buildings for 13 of the new requests. There were 3 client/consultant visits in March.

# Other Project Activity Stats





### **Projects By Type**



average jobs per project



average square feet per project



average acres per project



of Cabarrus EDC's projects involve companies outside of the U.S.

average investment per project



49 Building Site Both

Building vs. Site - %



# April 2021 Project Activity Report







The EDC received 21 new RFIs (requests for information) in April and submitted sites/buildings for 20 of the new requests. There were 2 client/consultant visits in April.

# **((()**

# Other Project Activity Stats







### **Projects By Type**



230 average jobs per project



95K average square feet per project



**50** average acres per project



260/0
of Cabarrus EDC's
projects involve
companies outside
of the U.S.

47W average investment per project



Building vs. Site -