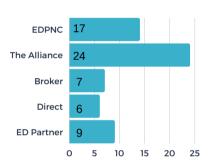

Project Activity Report







The EDC received 21 new RFIs (requests for information) in April and submitted sites/buildings for 20 of the new requests. There were 2 client/consultant visits in April.

# **((()**

# Other Project Activity Stats







### **Projects By Type**



230 average jobs per project



95K average square feet per project



**50** average acres per project



260/0
of Cabarrus EDC's
projects involve
companies outside
of the U.S.

47W average investment per project



Building vs. Site - %

27

Building

Site

Both



MAY 2021





### STATS OVER THE PAST MONTH

The EDC received 14 new RFIs (request for information) in May and submitted sites/buildings for 12 of the new requests. There were 2 client/consultant visits in May.

### **Project Activity Highlights**





### PROJECTS BY TYPE



### **PROJECTS BY INDUSTRY**



### # OF PROJECTS BY LOCATION



**BUILDINGS VS. SITE - %** 









of Cabarrus EDC's projects involved



**JUNE 2021** 





### STATS OVER THE PAST MONTH

The EDC received 14 new RFIs (request for information) in June and submitted sites/buildings for 10 of the new requests. There was 1 client/consultant visit in June.

### Project Activity Highlights 📶





### **PROJECTS BY TYPE**



### **PROJECTS BY INDUSTRY**



### **# OF PROJECTS BY LOCATION**



**BUILDINGS VS. SITE - %** 



**162** 

average jobs per project



112K

average square feet per project



18%

companies outside of the U.S.



**JULY 2021** 





#### STATS OVER THE PAST MONTH

The EDC received 17 new projects/RFIs (request for information) in July and sub