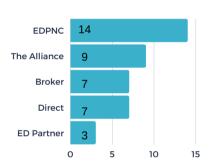

new projects/RFIs (request for information) in October and submitted sites/buildings for 8 of the new requests. There were 3 client/consultant visits in October for recruitment projects.

### Project Activity Highlights 📶

### PROJECTS BY SOURCE



### **PROJECTS BY TYPE**



### PROJECTS BY INDUSTRY



### # OF PROJECTS BY LOCATION



**BUILDINGS VS. SITE - %** 



**195** 

\$ 55N average investm

134K

average square feet per project

39

average acres per pro

**3** 8%



NOVEMBER 2021





### STATS OVER THE PAST MONTH

The EDC received 10 new projects/RFIs (request for information) in November and submitted sites/buildings for 7 of the new requests. There were 2 client/consultant visits in November for recruitment projects.

### Project Activity Highlights 📶

### PROJECTS BY SOURCE



### PROJECTS BY TYPE



### PROJECTS BY INDUSTRY



### **# OF PROJECTS BY LOCATION**



**BUILDINGS VS. SITE - %** 



**‡** 198

\$ 60M

project average in

132K
average square feet per project



15%



DECEMBER 2021





### STATS OVER THE PAST MONTH

The EDC received 8 new projects/RFIs (request for information) in December and submitted sites/buildings for 4 of the new requests. There were 0 client/consultant visits in December for recruitment projects.

### Project Activity Highlights 📶

### **PROJECTS BY SOURCE**



### **PROJECTS BY TYPE**



### PROJECTS BY INDUSTRY



### # OF PROJECTS BY LOCATION



BUILDINGS VS. SITE - %



**210** 

average jobs per project



25K

average square feet per project

31
average acres per pro

1

15%