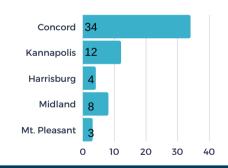

### # OF PROJECTS BY LOCATION

**BUILDINGS VS. SITE - %** 

of Cabarrus EDC's projects involved

**JUNE 2021** 

### **# OF PROJECTS BY LOCATION**

**BUILDINGS VS. SITE - %** 

**162** 

average jobs per project

112K

average square feet per project

18%

companies outside of the U.S.

### # OF PROJECTS BY LOCATION

**BUILDINGS VS. SITE - %** 

\$36M

**AUGUST 2021** 

### # OF PROJECTS BY LOCATION

BUILDINGS VS. SITE - %

**\*** 161

average jobs per project

per project

SEPTEMBER 2021

### **# OF PROJECTS BY LOCATION**

**BUILDINGS VS. SITE - %** 

**162** 

average jobs per project

116K

average square feet per project

7%

OCTOBER 2021

### # OF PROJECTS BY LOCATION

**BUILDINGS VS. SITE - %** 

**195** 

\$ 55N average investm

134K

average square feet per project

39

average acres per pro

### **# OF PROJECTS BY LOCATION**

**BUILDINGS VS. SITE - %** 

**‡** 198

\$ 60M

project average in

132K
average square feet per project

15%

DECEMBER 2021

### # OF PROJECTS BY LOCATION

BUILDINGS VS. SITE - %

**210** 

average jobs per project

25K

average square feet per project

31
average acres per pro

1