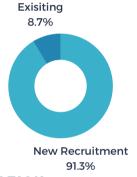

### # OF PROJECTS BY LOCATION

BUILDINGS VS. SITE - %

**210** 

average jobs per project

25K

average square feet per project

31
average acres per pro

1