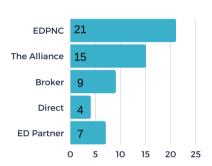

### STATS OVER THE PAST MONTH

The EDC received 14 new RFIs (request for information) in June and submitted sites/buildings for 10 of the new requests. There was 1 client/consultant visit in June.

### Project Activity Highlights 📶





### **PROJECTS BY TYPE**



### **PROJECTS BY INDUSTRY**



### **# OF PROJECTS BY LOCATION**



**BUILDINGS VS. SITE - %** 



**162** 

average jobs per project



112K

average square feet per project



18%

companies outside of the U.S.



**JULY 2021** 





#### STATS OVER THE PAST MONTH

The EDC received 17 new projects/RFIs (request for information) in July and submitted sites/buildings for 10 of the new requests. There were no client/consultant visits in July for recruitment projects.

### Project Activity Highlights 📶

### PROJECTS BY SOURCE



### **PROJECTS BY TYPE**



### PROJECTS BY INDUSTRY



### # OF PROJECTS BY LOCATION



**BUILDINGS VS. SITE - %** 





\$36M









**AUGUST 2021** 





### STATS OVER THE PAST MONTH

The EDC received 14 new projects/RFIs (request for information) in August and submitted sites/buildings for 10 of the new requests. There were 3 client/consultant visits or virtual meetings in August for recruitment projects.

### Project Activity Highlights 📶

### PROJECTS BY SOURCE



### **PROJECTS BY TYPE**



### **PROJECTS BY INDUSTRY**



### # OF PROJECTS BY LOCATION



BUILDINGS VS. SITE - %



**\*** 161

average jobs per project



per project







SEPTEMBER 2021





### STATS OVER THE PAST MONTH

The EDC received 11 new projects/RFIs (request for information) in September and submitted