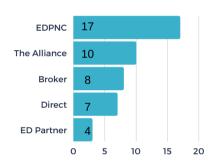

The EDC received 10 new projects/RFIs (request for information) in November and submitted sites/buildings for 7 of the new requests. There were 2 client/consultant visits in November for recruitment projects.

### Project Activity Highlights 📶

### PROJECTS BY SOURCE



### PROJECTS BY TYPE



### PROJECTS BY INDUSTRY



### **# OF PROJECTS BY LOCATION**



**BUILDINGS VS. SITE - %** 



**‡** 198

\$ 60M

project average in

132K
average square feet per project



15%



DECEMBER 2021





### STATS OVER THE PAST MONTH

The EDC received 8 new projects/RFIs (request for information) in December and submitted sites/buildings for 4 of the new requests. There were 0 client/consultant visits in December for recruitment projects.

### Project Activity Highlights 📶

### **PROJECTS BY SOURCE**



### **PROJECTS BY TYPE**



### PROJECTS BY INDUSTRY



### # OF PROJECTS BY LOCATION



BUILDINGS VS. SITE - %



**210** 

average jobs per project



25K

average square feet per project

31
average acres per pro

1

15%