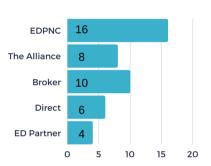

DC received 14 new projects/RFIs (request for information) in August and submitted sites/buildings for 10 of the new requests. There were 3 client/consultant visits or virtual meetings in August for recruitment projects.

### Project Activity Highlights 📶

### PROJECTS BY SOURCE



### **PROJECTS BY TYPE**



### **PROJECTS BY INDUSTRY**



### # OF PROJECTS BY LOCATION



BUILDINGS VS. SITE - %



**\*** 161

average jobs per project



per project







SEPTEMBER 2021





### STATS OVER THE PAST MONTH

The EDC received 11 new projects/RFIs (request for information) in September and submitted sites/buildings for 7 of the new requests. There was 1 client/consultant visit or virtual meeting in September for recruitment projects.

### Project Activity Highlights 📶

### PROJECTS BY SOURCE



### **PROJECTS BY TYPE**



PROJECTS BY INDUSTRY



### **# OF PROJECTS BY LOCATION**



**BUILDINGS VS. SITE - %** 



**162** 

average jobs per project



116K

average square feet per project



7%



OCTOBER 2021





### STATS OVER THE PAST MONTH

The EDC received 10 new projects/RFIs (request for information) in October and submitted sites/buildings for 8 of the new requests. There were 3 client/consultant visits in October for recruitment projects.

### Project Activity Highlights 📶

### PROJECTS BY SOURCE



### **PROJECTS BY TYPE**



### PROJECTS BY INDUSTRY



### # OF PROJECTS BY LOCATION



**BUILDINGS VS. SITE - %** 



**195** 

\$ 55N average investm

134K

average square feet per project

39

average acres per pro

**3** 8%



NOVEMBER 2021





### STATS OVER THE PAST