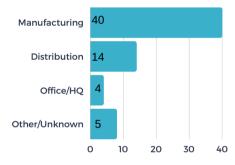

FIs (requests for information) in April and submitted sites/buildings for 20 of the new requests. There were 2 client/consultant visits in April.

# **((()**

# Other Project Activity Stats







### **Projects By Type**



230 average jobs per project



95K average square feet per project



**50** average acres per project



260/0
of Cabarrus EDC's
projects involve
companies outside
of the U.S.

47W average investment per project



Building vs. Site - %

27

Building

Site

Both



MAY 2021





### STATS OVER THE PAST MONTH

The EDC received 14 new RFIs (request for information) in May and submitted sites/buildings for 12 of the new requests. There were 2 client/consultant visits in May.

### **Project Activity Highlights**





### PROJECTS BY TYPE



### **PROJECTS BY INDUSTRY**



### # OF PROJECTS BY LOCATION



**BUILDINGS VS. SITE - %** 









of Cabarrus EDC's projects involved



**JUNE 2021** 





### STATS OVER THE PAST MONTH

The EDC received 14 new RFIs (request for information) in June and submitted sites/buildings for 10 of the new requests. There was 1 client/consultant visit in June.

### Project Activity Highlights 📶





### **PROJECTS BY TYPE**



### **PROJECTS BY INDUSTRY**



### **# OF PROJECTS BY LOCATION**



**BUILDINGS VS. SITE - %** 



**162** 

average jobs per project



112K

average square feet per project



18%

companies outside of the U.S.



**JULY 2021** 





#### STATS OVER THE PAST MONTH

The EDC received 17 new projects/RFIs (request for information) in July and submitted sites/buildings for 10 of the new requests. There