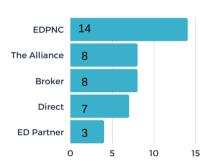

eived 11 new projects/RFIs (request for information) in September and submitted sites/buildings for 7 of the new requests. There was 1 client/consultant visit or virtual meeting in September for recruitment projects.

### Project Activity Highlights 📶

### PROJECTS BY SOURCE



### **PROJECTS BY TYPE**



PROJECTS BY INDUSTRY



### **# OF PROJECTS BY LOCATION**



**BUILDINGS VS. SITE - %** 



**162** 

average jobs per project



116K

average square feet per project



7%



OCTOBER 2021





### STATS OVER THE PAST MONTH

The EDC received 10 new projects/RFIs (request for information) in October and submitted sites/buildings for 8 of the new requests. There were 3 client/consultant visits in October for recruitment projects.

### Project Activity Highlights 📶

### PROJECTS BY SOURCE



### **PROJECTS BY TYPE**



### PROJECTS BY INDUSTRY



### # OF PROJECTS BY LOCATION



**BUILDINGS VS. SITE - %** 



**195** 

\$ 55N average investm

134K

average square feet per project

39

average acres per pro

**3** 8%



NOVEMBER 2021





### STATS OVER THE PAST MONTH

The EDC received 10 new projects/RFIs (request for information) in November and submitted sites/buildings for 7 of the new requests. There were 2 client/consultant visits in November for recruitment projects.

### Project Activity Highlights 📶

### PROJECTS BY SOURCE



### PROJECTS BY TYPE



### PROJECTS BY INDUSTRY



### **# OF PROJECTS BY LOCATION**



**BUILDINGS VS. SITE - %** 



**‡** 198

\$ 60M

project average in

132K
average square feet per project



15%



DECEMBER 2021





### STATS OVER THE P