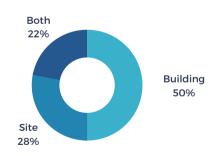

AY 2021





### STATS OVER THE PAST MONTH

The EDC received 14 new RFIs (request for information) in May and submitted sites/buildings for 12 of the new requests. There were 2 client/consultant visits in May.

### **Project Activity Highlights**





### PROJECTS BY TYPE



### **PROJECTS BY INDUSTRY**



### # OF PROJECTS BY LOCATION



**BUILDINGS VS. SITE - %** 









of Cabarrus EDC's projects involved



**JUNE 2021** 





### STATS OVER THE PAST MONTH

The EDC received 14 new RFIs (request for information) in June and submitted sites/buildings for 10 of the new requests. There was 1 client/consultant visit in June.

### Project Activity Highlights 📶





### **PROJECTS BY TYPE**



### **PROJECTS BY INDUSTRY**



### **# OF PROJECTS BY LOCATION**



**BUILDINGS VS. SITE - %** 



**162** 

average jobs per project



112K

average square feet per project



18%

companies outside of the U.S.



**JULY 2021** 





#### STATS OVER THE PAST MONTH

The EDC received 17 new projects/RFIs (request for information) in July and submitted sites/buildings for 10 of the new requests. There were no client/consultant visits in July for recruitment projects.

### Project Activity Highlights 📶

### PROJECTS BY SOURCE



### **PROJECTS BY TYPE**



### PROJECTS BY INDUSTRY



### # OF PROJECTS BY LOCATION



**BUILDINGS VS. SITE - %** 





\$36M









**AUGUST 2021** 





### STATS OVER THE PAST MONTH

The EDC received 14 new projects/RFIs (request for information) in August and submitted sites/buildings for 10 of the new requests. There were 3 client/consultant visits or v