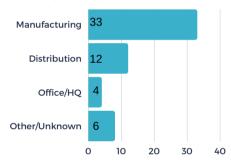

per project



Building vs. Site - %

27

Building

Site

Both



MAY 2021





### STATS OVER THE PAST MONTH

The EDC received 14 new RFIs (request for information) in May and submitted sites/buildings for 12 of the new requests. There were 2 client/consultant visits in May.

### **Project Activity Highlights**





### PROJECTS BY TYPE



### **PROJECTS BY INDUSTRY**



### # OF PROJECTS BY LOCATION



**BUILDINGS VS. SITE - %** 









of Cabarrus EDC's projects involved



**JUNE 2021** 





### STATS OVER THE PAST MONTH

The EDC received 14 new RFIs (request for information) in June and submitted sites/buildings for 10 of the new requests. There was 1 client/consultant visit in June.

### Project Activity Highlights 📶





### **PROJECTS BY TYPE**



### **PROJECTS BY INDUSTRY**



### **# OF PROJECTS BY LOCATION**



**BUILDINGS VS. SITE - %** 



**162** 

average jobs per project



112K

average square feet per project



18%

companies outside of the U.S.



**JULY 2021** 





#### STATS OVER THE PAST MONTH

The EDC received 17 new projects/RFIs (request for information) in July and submitted sites/buildings for 10 of the new requests. There were no client/consultant visits in July for recruitment projects.

### Project Activity Highlights 📶

### PROJECTS BY SOURCE



### **PROJECTS BY TYPE**



### PROJECTS BY INDUSTRY



### # OF PROJECTS BY LOCATION



**BUILDINGS VS. SITE - %** 





\$36M









**AUGUST 2021** 





### STATS OVER THE PAST MONTH

The EDC received 14 new projects/RFIs (request for information) in August and submitted sites/buildings fo