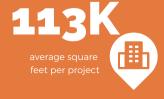

### **Projects By Type**

230 average jobs per project

95K average square feet per project

**50** average acres per project

260/0
of Cabarrus EDC's
projects involve
companies outside
of the U.S.

47W average investment per project

### **# OF PROJECTS BY LOCATION**

**BUILDINGS VS. SITE - %** 

**162** 

average jobs per project

112K

average square feet per project

18%

companies outside of the U.S.

### # OF PROJECTS BY LOCATION

BUILDINGS VS. SITE - %

**\*** 161

average jobs per project

per project

SEPTEMBER 2021

### **# OF PROJECTS BY LOCATION**

**BUILDINGS VS. SITE - %** 

**162** 

average jobs per project

116K

average square feet per project

7%

OCTOBER 2021

### # OF PROJECTS BY LOCATION

**BUILDINGS VS. SITE - %** 

**195** 

\$ 55N average investm

134K

average square feet per project

39

average acres per pro

### **# OF PROJECTS BY LOCATION**

**BUILDINGS VS. SITE - %** 

**‡** 198

\$ 60M

project average in

132K
average square feet per project

15%

DECEMBER 2021

### # OF PROJECTS BY LOCATION

BUILDINGS VS. SITE - %

**210** 

average jobs per project

25K

average square feet per project

31
average acres per pro

1