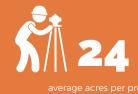

ew requests. There were no client/consultant visits in July for recruitment projects.

### Project Activity Highlights 📶

### PROJECTS BY SOURCE



### **PROJECTS BY TYPE**



### PROJECTS BY INDUSTRY



### # OF PROJECTS BY LOCATION



**BUILDINGS VS. SITE - %** 





\$36M









**AUGUST 2021** 





### STATS OVER THE PAST MONTH

The EDC received 14 new projects/RFIs (request for information) in August and submitted sites/buildings for 10 of the new requests. There were 3 client/consultant visits or virtual meetings in August for recruitment projects.

### Project Activity Highlights 📶

### PROJECTS BY SOURCE



### **PROJECTS BY TYPE**



### **PROJECTS BY INDUSTRY**



### # OF PROJECTS BY LOCATION



BUILDINGS VS. SITE - %



**\*** 161

average jobs per project



per project







SEPTEMBER 2021





### STATS OVER THE PAST MONTH

The EDC received 11 new projects/RFIs (request for information) in September and submitted sites/buildings for 7 of the new requests. There was 1 client/consultant visit or virtual meeting in September for recruitment projects.

### Project Activity Highlights 📶

### PROJECTS BY SOURCE



### **PROJECTS BY TYPE**



PROJECTS BY INDUSTRY



### **# OF PROJECTS BY LOCATION**



**BUILDINGS VS. SITE - %** 



**162** 

average jobs per project



116K

average square feet per project



7%



OCTOBER 2021





### STATS OVER THE PAST MONTH

The EDC received 10 new projects/RFIs (request for information) in October and submitted sites/buildings for 8 of the new requests. There were 3 client/consultant visits in October for recruitment proj