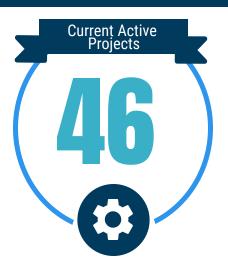

### STATS OVER THE PAST MONTH

The EDC received 8 new projects/RFIs (request for information) in December and submitted sites/buildings for 4 of the new requests. There were 0 client/consultant visits in December for recruitment projects.