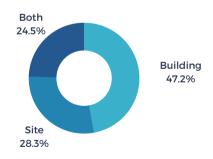

ldings for 10 of the new requests. There was 1 client/consultant visit in June.

### Project Activity Highlights 📶





### **PROJECTS BY TYPE**



### **PROJECTS BY INDUSTRY**



### **# OF PROJECTS BY LOCATION**



**BUILDINGS VS. SITE - %** 



**162** 

average jobs per project



112K

average square feet per project



18%

companies outside of the U.S.



**JULY 2021** 





#### STATS OVER THE PAST MONTH

The EDC received 17 new projects/RFIs (request for information) in July and submitted sites/buildings for 10 of the new requests. There were no client/consultant visits in July for recruitment projects.

### Project Activity Highlights 📶

### PROJECTS BY SOURCE



### **PROJECTS BY TYPE**



### PROJECTS BY INDUSTRY



### # OF PROJECTS BY LOCATION



**BUILDINGS VS. SITE - %** 





\$36M









**AUGUST 2021** 





### STATS OVER THE PAST MONTH

The EDC received 14 new projects/RFIs (request for information) in August and submitted sites/buildings for 10 of the new requests. There were 3 client/consultant visits or virtual meetings in August for recruitment projects.

### Project Activity Highlights 📶

### PROJECTS BY SOURCE



### **PROJECTS BY TYPE**



### **PROJECTS BY INDUSTRY**



### # OF PROJECTS BY LOCATION



BUILDINGS VS. SITE - %



**\*** 161

average jobs per project



per project







SEPTEMBER 2021





### STATS OVER THE PAST MONTH

The EDC received 11 new projects/RFIs (request for information) in September and submitted sites/buildings for 7 of the new requests. There was 1 client/consultant visit or virtual meeting in September for recru