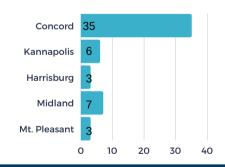

### # OF PROJECTS BY LOCATION

**BUILDINGS VS. SITE - %** 

\$36M

**AUGUST 2021** 

### # OF PROJECTS BY LOCATION

BUILDINGS VS. SITE - %

**\*** 161

average jobs per project

per project

SEPTEMBER 2021