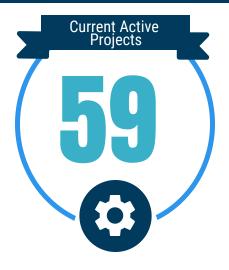

### STATS OVER THE PAST MONTH

The EDC received 8 new projects/RFIs (request for information) in December and submitted sites/buildings for 4 of the new requests. There were 0 client/consultant visits in December for recruitment projects.