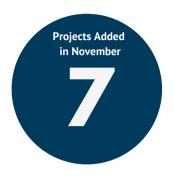

### STATS OVER THE PAST MONTH

The EDC received 10 new projects/RFIs (request for information) in November and submitted sites/buildings for 7 of the new requests. There were 2 client/consultant visits in November for recruitment projects.