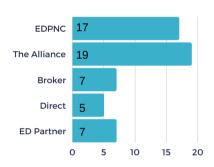

nvolve
companies outside
of the U.S.

47W average investment per project



Building vs. Site - %

27

Building

Site

Both



MAY 2021





### STATS OVER THE PAST MONTH

The EDC received 14 new RFIs (request for information) in May and submitted sites/buildings for 12 of the new requests. There were 2 client/consultant visits in May.

### **Project Activity Highlights**





### PROJECTS BY TYPE



### **PROJECTS BY INDUSTRY**



### # OF PROJECTS BY LOCATION



**BUILDINGS VS. SITE - %** 









of Cabarrus EDC's projects involved



**JUNE 2021** 





### STATS OVER THE PAST MONTH

The EDC received 14 new RFIs (request for information) in June and submitted sites/buildings for 10 of the new requests. There was 1 client/consultant visit in June.

### Project Activity Highlights 📶





### **PROJECTS BY TYPE**



### **PROJECTS BY INDUSTRY**



### **# OF PROJECTS BY LOCATION**



**BUILDINGS VS. SITE - %** 



**162** 

average jobs per project



112K

average square feet per project



18%

companies outside of the U.S.



**JULY 2021** 





#### STATS OVER THE PAST MONTH

The EDC received 17 new projects/RFIs (request for information) in July and submitted sites/buildings for 10 of the new requests. There were no client/consultant visits in July for recruitment projects.

### Project Activity Highlights 📶

### PROJECTS BY SOURCE



### **PROJECTS BY TYPE**



### PROJECTS BY INDUSTRY



### # OF PROJECTS BY LOCATION



**BUILDINGS VS. SITE - %** 





\$36M









**AUGUST 2021** 





### STATS OVER THE PAST MONTH

The EDC received 14 new projects/RFIs (request