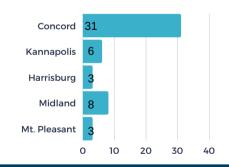

### # OF PROJECTS BY LOCATION

**BUILDINGS VS. SITE - %** 

of Cabarrus EDC's projects involved

**JUNE 2021** 

### **# OF PROJECTS BY LOCATION**

**BUILDINGS VS. SITE - %** 

**162** 

average jobs per project

112K

average square feet per project

18%

companies outside of the U.S.

### # OF PROJECTS BY LOCATION

**BUILDINGS VS. SITE - %** 

\$36M

**AUGUST 2021** 

### # OF PROJECTS BY LOCATION

BUILDINGS VS. SITE - %

**\*** 161

average jobs per project

per project

SEPTEMBER 2021

### **# OF PROJECTS BY LOCATION**

**BUILDINGS VS. SITE - %** 

**162** 

average jobs per project

116K

average square feet per project

7%

OCTOBER 2021

### # OF PROJECTS BY LOCATION

**BUILDINGS VS. SITE - %** 

**195** 

\$ 55N average investm

134K

average square feet per project

39

average acres per pro

### **# OF PROJECTS BY LOCATION**

**BUILDINGS VS. SITE - %** 

**‡** 198

\$ 60M

project average in

132K
average square feet per project

15%

DECEMBER 2021

### # OF PROJECTS BY LOCATION

BUILDINGS VS. SITE - %

**210** 

average jobs per project

25K

average square feet per project

31
average acres per pro

1