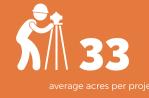

Activity Highlights 📶

### PROJECTS BY SOURCE



### **PROJECTS BY TYPE**



### PROJECTS BY INDUSTRY



### # OF PROJECTS BY LOCATION



**BUILDINGS VS. SITE - %** 



**195** 

\$ 55N average investm

134K

average square feet per project

39

average acres per pro

**3** 8%



NOVEMBER 2021





### STATS OVER THE PAST MONTH

The EDC received 10 new projects/RFIs (request for information) in November and submitted sites/buildings for 7 of the new requests. There were 2 client/consultant visits in November for recruitment projects.

### Project Activity Highlights 📶

### PROJECTS BY SOURCE



### PROJECTS BY TYPE



### PROJECTS BY INDUSTRY



### **# OF PROJECTS BY LOCATION**



**BUILDINGS VS. SITE - %** 



**‡** 198

\$ 60M

project average in

132K
average square feet per project



15%



DECEMBER 2021





### STATS OVER THE PAST MONTH

The EDC received 8 new projects/RFIs (request for information) in December and submitted sites/buildings for 4 of the new requests. There were 0 client/consultant visits in December for recruitment projects.

### Project Activity Highlights 📶

### **PROJECTS BY SOURCE**



### **PROJECTS BY TYPE**



### PROJECTS BY INDUSTRY



### # OF PROJECTS BY LOCATION



BUILDINGS VS. SITE - %



**210** 

average jobs per project



25K

average square feet per project

31
average acres per pro

1

15%