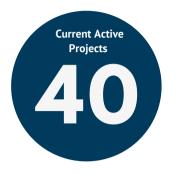

### STATS OVER THE PAST MONTH

The EDC received 10 new projects/RFIs (request for information) in November and submitted sites/buildings for 7 of the new requests. There were 2 client/consultant visits in November for recruitment projects.