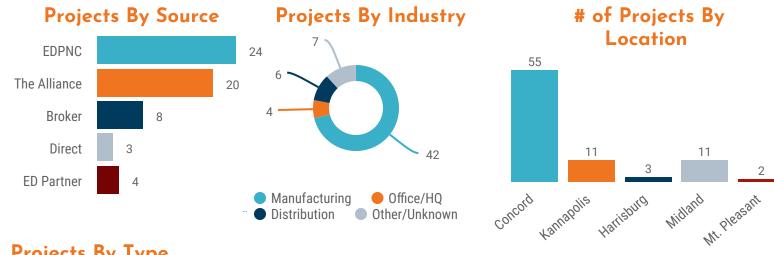

### **PROJECTS BY SOURCE**

### **PROJECTS BY TYPE**

### PROJECTS BY INDUSTRY

### # OF PROJECTS BY LOCATION

BUILDINGS VS. SITE - %

**210** 

average jobs per project

25K

average square feet per project

31
average acres per pro

1