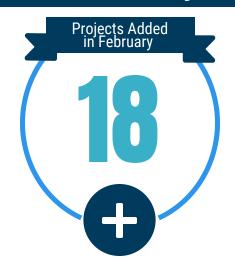

### STATS OVER THE PAST MONTH

The EDC received 8 new projects/RFIs (request for information) in December and submitted sites/buildings for 4 of the new requests. There were 0 client/consultant visits in December for recruitment projects.