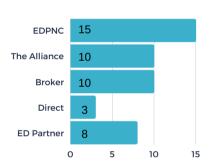

.S.



**JULY 2021** 





#### STATS OVER THE PAST MONTH

The EDC received 17 new projects/RFIs (request for information) in July and submitted sites/buildings for 10 of the new requests. There were no client/consultant visits in July for recruitment projects.

### Project Activity Highlights 📶

### PROJECTS BY SOURCE



### **PROJECTS BY TYPE**



### PROJECTS BY INDUSTRY



### # OF PROJECTS BY LOCATION



**BUILDINGS VS. SITE - %** 





\$36M









**AUGUST 2021** 





### STATS OVER THE PAST MONTH

The EDC received 14 new projects/RFIs (request for information) in August and submitted sites/buildings for 10 of the new requests. There were 3 client/consultant visits or virtual meetings in August for recruitment projects.

### Project Activity Highlights 📶

### PROJECTS BY SOURCE



### **PROJECTS BY TYPE**



### **PROJECTS BY INDUSTRY**



### # OF PROJECTS BY LOCATION



BUILDINGS VS. SITE - %



**\*** 161

average jobs per project



per project







SEPTEMBER 2021





### STATS OVER THE PAST MONTH

The EDC received 11 new projects/RFIs (request for information) in September and submitted sites/buildings for 7 of the new requests. There was 1 client/consultant visit or virtual meeting in September for recruitment projects.

### Project Activity Highlights 📶

### PROJECTS BY SOURCE



### **PROJECTS BY TYPE**



PROJECTS BY INDUSTRY



### **# OF PROJECTS BY LOCATION**



**BUILDINGS VS. SITE - %** 



**162** 

average jobs per project



116K

average square feet per project



7%



OCTOBER 2021





### STATS OVER THE PAST MONTH

The EDC received 10 new p