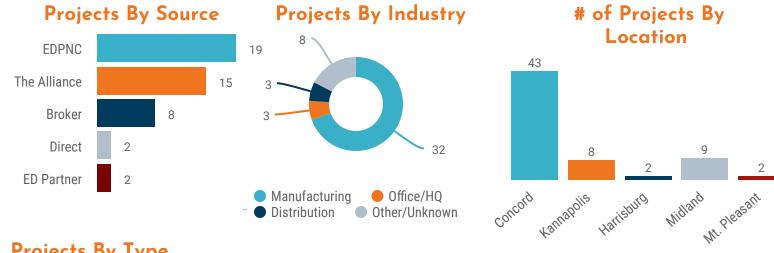

### **PROJECTS BY SOURCE**

### PROJECTS BY INDUSTRY

### # OF PROJECTS BY LOCATION

BUILDINGS VS. SITE - %

**210** 

average jobs per project

25K

average square feet per project

31
average acres per pro

1