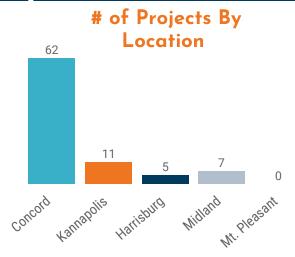

### # OF PROJECTS BY LOCATION

**BUILDINGS VS. SITE - %** 

of Cabarrus EDC's projects involved

**JUNE 2021** 

### **# OF PROJECTS BY LOCATION**

**BUILDINGS VS. SITE - %** 

**162** 

average jobs per project

112K

average square feet per project

18%

companies outside of the U.S.

### # OF PROJECTS BY LOCATION

**BUILDINGS VS. SITE - %** 

\$36M

**AUGUST 2021** 

### # OF PROJECTS BY LOCATION

BUILDINGS VS. SITE - %

**\*** 161

average jobs per project

per project

SEPTEMBER 2021

### **# OF PROJECTS BY LOCATION**

**BUILDINGS VS. SITE - %** 

**162** 

average jobs per project

116K

average square feet per project

7%

OCTOBER 2021

### # OF PROJECTS BY LOCATION

**BUILDINGS VS. SITE - %** 

**195** 

\$ 55N average investm

134K

average square feet per project

39

average acres per pro

### **# OF PROJECTS BY LOCATION**

**BUILDINGS VS. SITE - %** 

**‡** 198

\$ 60M

project average in

132K
average square feet per project

15%

DECEMBER 2021

### # OF PROJECTS BY LOCATION

BUILDINGS VS. SITE - %

**210** 

average jobs per project

25K

average square feet per project

31
average acres per pro

1