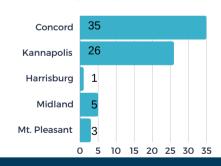

#### **# OF PROJECTS BY LOCATION**

**BUILDINGS VS. SITE - %** 

文 286

(\$)156M

average investme

160K

average square feet per project

38