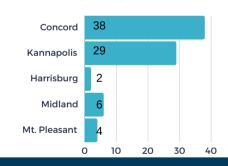

#### **# OF PROJECTS BY LOCATION**

**BUILDINGS VS. SITE - %** 

文 286

(\$)156M

average investme

160K

average square feet per project

38