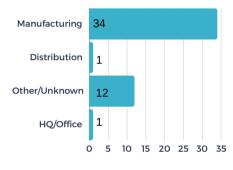

ebruary and submitted sites/buildings for 9 of the new requests. There were 2 client/consultant site visits or meetings in February.

### Project Activity Highlights 📶

#### **PROJECTS BY SOURCE**



#### **PROJECTS BY TYPE**



**PROJECTS BY INDUSTRY** 



#### **# OF PROJECTS BY LOCATION**



**BUILDINGS VS. SITE - %** 



**229** 

(\$)119M

average investmen

169K

average square feet per project

S 33

average acres per pi

30%



MARCH 2024





#### STATS OVER THE PAST MONTH

The EDC received 10 new projects/RFIs (request for information) in March and submitted sites/buildings for 8 of the new requests. There were 3 client/consultant site visits or meetings in March.

## Project Activity Highlights 📶

#### PROJECTS BY SOURCE



#### **PROJECTS BY TYPE**



### PROJECTS BY INDUSTRY



#### **# OF PROJECTS BY LOCATION**



**BUILDINGS VS. SITE - %** 



**184** 

average jobs per project



average investmen per project





**31**%



APRIL 2024





#### STATS OVER THE PAST MONTH

The EDC received 18 new projects/RFIs (request for information) in April and submitted sites/buildings for 13 of the new requests. There were 6 client/consultant site visits or meetings in April.

## Project Activity Highlights 📶

#### PROJECTS BY SOURCE



#### PROJECTS BY TYPE



#### **PROJECTS BY INDUSTRY**



#### **# OF PROJECTS BY LOCATION**



**BUILDINGS VS. SITE - %** 



**‡** 191

average jobs per project



average investme





30%



MAY 2024





#### STATS OVER THE PAST MONTH

The EDC received 16 new projects/RFIs (request for information) in May and submitted sites/buildin