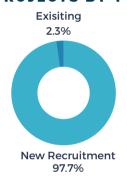

sites/buildings for **15** of the new requests. There was **1** client/consultant site visit or meeting in October.

## Project Activity Highlights 📶

#### **PROJECTS BY SOURCE**



#### PROJECTS BY TYPE



#### **PROJECTS BY INDUSTRY**



#### **# OF PROJECTS BY LOCATION**



**BUILDINGS VS. SITE - %** 



**204** 

average jobs per project



**86M** 

average investment per project

175K

average square feet per project



**( )** 40%



NOVEMBER 2024





#### STATS OVER THE PAST MONTH

The EDC received **9** new projects/RFIs (request for information) in November and submitted sites/buildings for **5** of the new requests. There were **5** client/consultant site visits or meetings in November.

## Project Activity Highlights 📶

#### **PROJECTS BY SOURCE**



### **PROJECTS BY TYPE**



### PROJECTS BY INDUSTRY



#### **# OF PROJECTS BY LOCATION**



**BUILDINGS VS. SITE - %** 



**154** 

\$

**61M** 

average investmer

140K

average square feet per project

**34** 

**48%** 



DECEMBER 2024





#### STATS OVER THE PAST MONTH

The EDC received **14** new projects/RFIs (request for information) in December and submitted sites/buildings for **10** of the new requests. There were **0** client/consultant site visits or meetings in December.

## Project Activity Highlights 📶

#### **PROJECTS BY SOURCE**



### **PROJECTS BY TYPE**



#### **PROJECTS BY INDUSTRY**



#### **# OF PROJECTS BY LOCATION**



**BUILDINGS VS. SITE - %** 



**169** 

\$

77M

average investme





47%