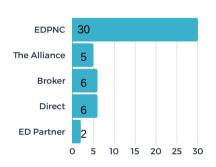

30%



MAY 2024





#### STATS OVER THE PAST MONTH

The EDC received 16 new projects/RFIs (request for information) in May and submitted sites/buildings for 11 of the new requests. There were no client/consultant site visits or meetings in May.

## Project Activity Highlights 📶

#### PROJECTS BY SOURCE



#### **PROJECTS BY TYPE**



### PROJECTS BY INDUSTRY



#### **# OF PROJECTS BY LOCATION**



**BUILDINGS VS. SITE - %** 



**1** 159

(\$)110M

average investmen





29%



**JUNE 2024** 





#### STATS OVER THE PAST MONTH

The EDC received **9** new projects/RFIs (request for information) in June and submitted sites/buildings for **8** of the new requests. There was **1** client/consultant site visit or meeting in June.

## Project Activity Highlights 📶

#### PROJECTS BY SOURCE



#### **PROJECTS BY TYPE**



### PROJECTS BY INDUSTRY



#### **# OF PROJECTS BY LOCATION**



**BUILDINGS VS. SITE - %** 



**2** 181

average jobs per project



average investment





35%



JULY 2024





#### STATS OVER THE PAST MONTH

The EDC received 12 new projects/RFIs (request for information) in July and submitted sites/buildings for 7 of the new requests. There were 3 client/consultant site visits or meetings in July.

## Project Activity Highlights 📶

#### **PROJECTS BY SOURCE**



#### **PROJECTS BY TYPE**



### PROJECTS BY INDUSTRY



#### **# OF PROJECTS BY LOCATION**



**BUILDINGS VS. SITE - %** 



堂 186

(\$)137M

average investment

157K

average square feet per project

**74** 

33%



AUGUST 2024





#### STATS OVER THE PAST MONTH

The EDC received **20** new p