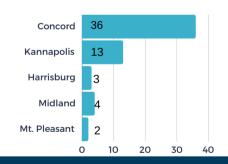

#### **# OF PROJECTS BY LOCATION**

**BUILDINGS VS. SITE - %** 

文 286

(\$)156M

average investme

160K

average square feet per project

38