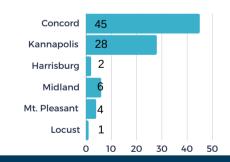

#### **# OF PROJECTS BY LOCATION**

**BUILDINGS VS. SITE - %** 

文 286

(\$)156M

average investme

160K

average square feet per project

38