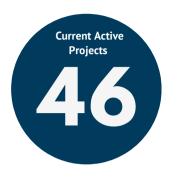

une.

## Project Activity Highlights 📶

#### PROJECTS BY SOURCE



#### **PROJECTS BY TYPE**



### PROJECTS BY INDUSTRY



#### **# OF PROJECTS BY LOCATION**



**BUILDINGS VS. SITE - %** 



**2** 181

average jobs per project



average investment





35%



JULY 2024





#### STATS OVER THE PAST MONTH

The EDC received 12 new projects/RFIs (request for information) in July and submitted sites/buildings for 7 of the new requests. There were 3 client/consultant site visits or meetings in July.

## Project Activity Highlights 📶

#### **PROJECTS BY SOURCE**



#### **PROJECTS BY TYPE**



### PROJECTS BY INDUSTRY



#### **# OF PROJECTS BY LOCATION**



**BUILDINGS VS. SITE - %** 



堂 186

(\$)137M

average investment

157K

average square feet per project

**74** 

33%



AUGUST 2024





#### STATS OVER THE PAST MONTH

The EDC received **20** new projects/RFIs (request for information) in August and submitted sites/buildings for **11** of the new requests. There were **2** client/consultant site visits or meetings in August.

## Project Activity Highlights 📶

#### **PROJECTS BY SOURCE**



#### PROJECTS BY TYPE



### PROJECTS BY INDUSTRY



#### **# OF PROJECTS BY LOCATION**



**BUILDINGS VS. SITE - %** 



**\* 172** 

\$

**88M** 

average investmen

167K

average square feet per project

**5** 62

**39%** 



SEPTEMBER 2024





#### STATS OVER THE PAST MONTH

The EDC received **14** new projects/RFIs (request for information) in September and submitted sites/buildings for **8** of the new requests. There were **2** client/consultant site visits or meetings in Sep