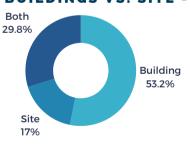

#### **# OF PROJECTS BY LOCATION**

**BUILDINGS VS. SITE - %** 

**229** 

(\$)119M

average investmen

169K

average square feet per project

S 33