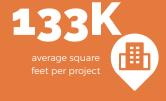

#### **# OF PROJECTS BY LOCATION**

**BUILDINGS VS. SITE - %** 

文 286

(\$)156M

average investme

160K

average square feet per project

38