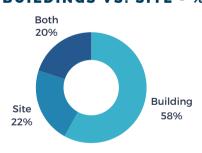

#### **# OF PROJECTS BY LOCATION**

**BUILDINGS VS. SITE - %** 

**\* 172** 

\$

**88M** 

average investmen

167K

average square feet per project