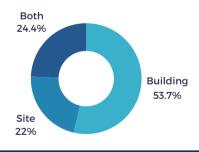

#### **# OF PROJECTS BY LOCATION**

**BUILDINGS VS. SITE - %** 

(\$)158M

average investmen

44%

OCTOBER 2024