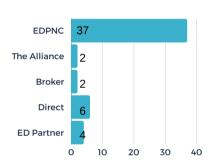

JANUARY 2024

Current Active Projects

51



#### STATS OVER THE PAST MONTH

The EDC received 15 new projects/RFIs (request for information) in January and submitted sites/buildings for 9 of the new requests. There were 3 client/consultant site visits or meetings in January.

## Project Activity Highlights 📶

#### **PROJECTS BY SOURCE**



#### **PROJECTS BY TYPE**



### PROJECTS BY INDUSTRY



#### **# OF PROJECTS BY LOCATION**



**BUILDINGS VS. SITE - %** 



文 286

(\$)156M

average investme

160K

average square feet per project

38

average acres per pro

**27%** 



FEBRUARY 2024





#### STATS OVER THE PAST MONTH

The EDC received 13 new projects/RFIs (request for information) in February and submitted sites/buildings for 9 of the new requests. There were 2 client/consultant site visits or meetings in February.

### Project Activity Highlights 📶

#### **PROJECTS BY SOURCE**



#### **PROJECTS BY TYPE**



**PROJECTS BY INDUSTRY** 



#### **# OF PROJECTS BY LOCATION**



**BUILDINGS VS. SITE - %** 



**229** 

(\$)119M

average investmen

169K

average square feet per project

S 33

average acres per pi

30%