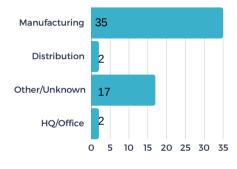

eceived 18 new projects/RFIs (request for information) in April and submitted sites/buildings for 13 of the new requests. There were 6 client/consultant site visits or meetings in April.

## Project Activity Highlights 📶

#### PROJECTS BY SOURCE



#### PROJECTS BY TYPE



#### **PROJECTS BY INDUSTRY**



#### **# OF PROJECTS BY LOCATION**



**BUILDINGS VS. SITE - %** 



**‡** 191

average jobs per project



average investme





30%



MAY 2024





#### STATS OVER THE PAST MONTH

The EDC received 16 new projects/RFIs (request for information) in May and submitted sites/buildings for 11 of the new requests. There were no client/consultant site visits or meetings in May.

## Project Activity Highlights 📶

#### PROJECTS BY SOURCE



#### **PROJECTS BY TYPE**



### PROJECTS BY INDUSTRY



#### **# OF PROJECTS BY LOCATION**



**BUILDINGS VS. SITE - %** 



**1** 159

(\$)110M

average investmen





29%



**JUNE 2024** 





#### STATS OVER THE PAST MONTH

The EDC received **9** new projects/RFIs (request for information) in June and submitted sites/buildings for **8** of the new requests. There was **1** client/consultant site visit or meeting in June.

## Project Activity Highlights 📶

#### PROJECTS BY SOURCE



#### **PROJECTS BY TYPE**



### PROJECTS BY INDUSTRY



#### **# OF PROJECTS BY LOCATION**



**BUILDINGS VS. SITE - %** 



**2** 181

average jobs per project



average investment





35%



JULY 2024





#### STATS OVER THE PAST MONTH

The EDC received 12 new projects/RFIs (request for information) in July and submitted sites/buildings for 7 of the new r