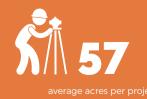

#### **# OF PROJECTS BY LOCATION**

**BUILDINGS VS. SITE - %** 

**154** 

\$

**61M** 

average investmer

140K

average square feet per project

**34** 

**48%** 

DECEMBER 2024