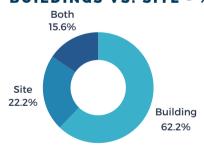

#### **# OF PROJECTS BY LOCATION**

**BUILDINGS VS. SITE - %** 

文 286

(\$)156M

average investme

160K

average square feet per project

38

#### **# OF PROJECTS BY LOCATION**

**BUILDINGS VS. SITE - %** 

**229** 

(\$)119M

average investmen

169K

average square feet per project

S 33

#### **# OF PROJECTS BY LOCATION**

**BUILDINGS VS. SITE - %** 

**184** 

average jobs per project

average investmen per project

**31**%

APRIL 2024

#### **# OF PROJECTS BY LOCATION**

**BUILDINGS VS. SITE - %** 

**‡** 191

average jobs per project

average investme

30%

MAY 2024

#### **# OF PROJECTS BY LOCATION**

**BUILDINGS VS. SITE - %** 

**1** 159

(\$)110M

average investmen

29%

**JUNE 2024** 

#### **# OF PROJECTS BY LOCATION**

**BUILDINGS VS. SITE - %** 

**2** 181

average jobs per project

average investment

35%

JULY 2024

#### **# OF PROJECTS BY LOCATION**

**BUILDINGS VS. SITE - %** 

堂 186

(\$)137M

average investment

157K

average square feet per project

**74** 

#### **# OF PROJECTS BY LOCATION**

**BUILDINGS VS. SITE - %** 

**\* 172** 

\$

**88M** 

average investmen

167K

average square feet per project

#### **# OF PROJECTS BY LOCATION**

**BUILDINGS VS. SITE - %** 

(\$)158M

average investmen

44%

OCTOBER 2024

#### **# OF PROJECTS BY LOCATION**

**BUILDINGS VS. SITE - %** 

**204** 

average jobs per project

**86M** 

average investment per project

175K

average square feet per project

#### **# OF PROJECTS BY LOCATION**

**BUILDINGS VS. SITE - %** 

**154** 

\$

**61M** 

average investmer

140K

average square feet per project

#### **# OF PROJECTS BY LOCATION**

**BUILDINGS VS. SITE - %** 

**169** 

\$

77M

average investme

47%