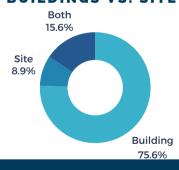

#### **# OF PROJECTS BY LOCATION**

**BUILDINGS VS. SITE - %** 

文 286

(\$)156M

average investme

160K

average square feet per project

38