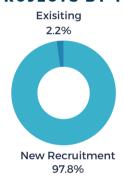

rojects/RFIs (request for information) in July and submitted sites/buildings for 7 of the new requests. There were 3 client/consultant site visits or meetings in July.

## Project Activity Highlights 📶

#### **PROJECTS BY SOURCE**



#### **PROJECTS BY TYPE**



### PROJECTS BY INDUSTRY



#### **# OF PROJECTS BY LOCATION**



**BUILDINGS VS. SITE - %** 



堂 186

(\$)137M

average investment

157K

average square feet per project

**74** 

33%



AUGUST 2024





#### STATS OVER THE PAST MONTH

The EDC received **20** new projects/RFIs (request for information) in August and submitted sites/buildings for **11** of the new requests. There were **2** client/consultant site visits or meetings in August.

## Project Activity Highlights 📶

#### **PROJECTS BY SOURCE**



#### PROJECTS BY TYPE



### PROJECTS BY INDUSTRY



#### **# OF PROJECTS BY LOCATION**



**BUILDINGS VS. SITE - %** 



**\* 172** 

\$

**88M** 

average investmen

167K

average square feet per project

**5** 62

**39%** 



SEPTEMBER 2024





#### STATS OVER THE PAST MONTH

The EDC received **14** new projects/RFIs (request for information) in September and submitted sites/buildings for **8** of the new requests. There were **2** client/consultant site visits or meetings in September.

## Project Activity Highlights 📶

#### **PROJECTS BY SOURCE**



### PROJECTS BY TYPE



#### **PROJECTS BY INDUSTRY**



#### **# OF PROJECTS BY LOCATION**



**BUILDINGS VS. SITE - %** 





(\$)158M

average investmen





44%



OCTOBER 2024





#### STATS OVER THE PAST MONTH

The EDC received **22** new projects/RFIs (