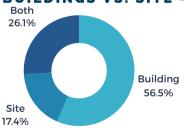

#### **# OF PROJECTS BY LOCATION**

**BUILDINGS VS. SITE - %** 

**184** 

average jobs per project

average investmen per project

**31**%

APRIL 2024