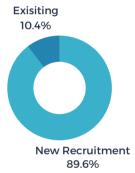

equest for information) in February and submitted sites/buildings for 9 of the new requests. There were 2 client/consultant site visits or meetings in February.

### Project Activity Highlights 📶

#### **PROJECTS BY SOURCE**



#### **PROJECTS BY TYPE**



**PROJECTS BY INDUSTRY** 



#### **# OF PROJECTS BY LOCATION**



**BUILDINGS VS. SITE - %** 



**229** 

(\$)119M

average investmen

169K

average square feet per project

S 33

average acres per pi

30%



MARCH 2024





#### STATS OVER THE PAST MONTH

The EDC received 10 new projects/RFIs (request for information) in March and submitted sites/buildings for 8 of the new requests. There were 3 client/consultant site visits or meetings in March.

## Project Activity Highlights 📶

#### PROJECTS BY SOURCE



#### **PROJECTS BY TYPE**



### PROJECTS BY INDUSTRY



#### **# OF PROJECTS BY LOCATION**



**BUILDINGS VS. SITE - %** 



**184** 

average jobs per project



average investmen per project





**31**%



APRIL 2024





#### STATS OVER THE PAST MONTH

The EDC received 18 new projects/RFIs (request for information) in April and submitted sites/buildings for 13 of the new requests. There were 6 client/consultant site visits or meetings in April.

## Project Activity Highlights 📶

#### PROJECTS BY SOURCE



#### PROJECTS BY TYPE



#### **PROJECTS BY INDUSTRY**



#### **# OF PROJECTS BY LOCATION**



**BUILDINGS VS. SITE - %** 



**‡** 191

average jobs per project



average investme





30%



MAY 2024





#### STATS OVER THE PAST MONTH

The EDC received 16 new projects/RFIs (request for information) in May