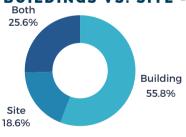

#### **# OF PROJECTS BY LOCATION**

**BUILDINGS VS. SITE - %** 

文 286

(\$)156M

average investme

160K

average square feet per project

38

average acres per pro

**27%** 

FEBRUARY 2024