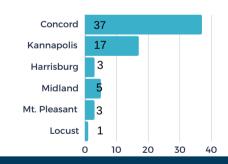

#### **# OF PROJECTS BY LOCATION**

**BUILDINGS VS. SITE - %** 

文 286

(\$)156M

average investme

160K

average square feet per project

38