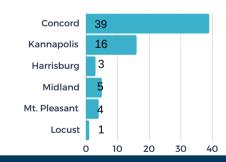

#### STATS OVER THE PAST MONTH

The EDC received **14** new projects/RFIs (request for information) in September and submitted sites/buildings for **8** of the new requests. There were **2** client/consultant site visits or meetings in September.

#### **# OF PROJECTS BY LOCATION**

**BUILDINGS VS. SITE - %** 

(\$)158M

average investmen

44%

OCTOBER 2024