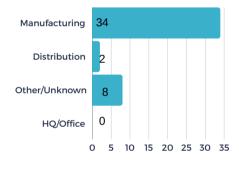

f the new requests. There was **1** client/consultant site visit or meeting in October.

## Project Activity Highlights 📶

#### **PROJECTS BY SOURCE**



#### PROJECTS BY TYPE



#### **PROJECTS BY INDUSTRY**



#### **# OF PROJECTS BY LOCATION**



**BUILDINGS VS. SITE - %** 



**204** 

average jobs per project



**86M** 

average investment per project

175K

average square feet per project



**( )** 40%



NOVEMBER 2024





#### STATS OVER THE PAST MONTH

The EDC received **9** new projects/RFIs (request for information) in November and submitted sites/buildings for **5** of the new requests. There were **5** client/consultant site visits or meetings in November.

## Project Activity Highlights 📶

#### **PROJECTS BY SOURCE**



### **PROJECTS BY TYPE**



### PROJECTS BY INDUSTRY



#### **# OF PROJECTS BY LOCATION**



**BUILDINGS VS. SITE - %** 



**154** 

\$

**61M** 

average investmer

140K

average square feet per project

**34** 

**48%** 



DECEMBER 2024





#### STATS OVER THE PAST MONTH

The EDC received **14** new projects/RFIs (request for information) in December and submitted sites/buildings for **10** of the new requests. There were **0** client/consultant site visits or meetings in December.

## Project Activity Highlights 📶

#### **PROJECTS BY SOURCE**



### **PROJECTS BY TYPE**



#### **PROJECTS BY INDUSTRY**



#### **# OF PROJECTS BY LOCATION**



**BUILDINGS VS. SITE - %** 



**169** 

\$

77M

average investme





47%