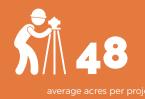

#### **# OF PROJECTS BY LOCATION**

**BUILDINGS VS. SITE - %** 

**\* 172** 

\$

**88M** 

average investmen

167K

average square feet per project