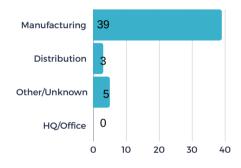

es/buildings for **5** of the new requests. There were **5** client/consultant site visits or meetings in November.

## Project Activity Highlights 📶

#### **PROJECTS BY SOURCE**



### **PROJECTS BY TYPE**



### PROJECTS BY INDUSTRY



#### **# OF PROJECTS BY LOCATION**



**BUILDINGS VS. SITE - %** 



**154** 

\$

**61M** 

average investmer

140K

average square feet per project

**34** 

**48%** 



DECEMBER 2024





#### STATS OVER THE PAST MONTH

The EDC received **14** new projects/RFIs (request for information) in December and submitted sites/buildings for **10** of the new requests. There were **0** client/consultant site visits or meetings in December.

## Project Activity Highlights 📶

#### **PROJECTS BY SOURCE**



### **PROJECTS BY TYPE**



#### **PROJECTS BY INDUSTRY**



#### **# OF PROJECTS BY LOCATION**



**BUILDINGS VS. SITE - %** 



**169** 

\$

77M

average investme





47%