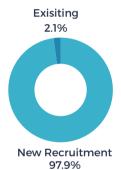

H

The EDC received **14** new projects/RFIs (request for information) in September and submitted sites/buildings for **8** of the new requests. There were **2** client/consultant site visits or meetings in September.

## Project Activity Highlights 📶

#### **PROJECTS BY SOURCE**



### PROJECTS BY TYPE



#### **PROJECTS BY INDUSTRY**



#### **# OF PROJECTS BY LOCATION**



**BUILDINGS VS. SITE - %** 





(\$)158M

average investmen





44%



OCTOBER 2024





#### STATS OVER THE PAST MONTH

The EDC received **22** new projects/RFIs (request for information) in October and submitted sites/buildings for **15** of the new requests. There was **1** client/consultant site visit or meeting in October.

## Project Activity Highlights 📶

#### **PROJECTS BY SOURCE**



#### PROJECTS BY TYPE



#### **PROJECTS BY INDUSTRY**



#### **# OF PROJECTS BY LOCATION**



**BUILDINGS VS. SITE - %** 



**204** 

average jobs per project



**86M** 

average investment per project

175K

average square feet per project



**( )** 40%



NOVEMBER 2024





#### STATS OVER THE PAST MONTH

The EDC received **9** new projects/RFIs (request for information) in November and submitted sites/buildings for **5** of the new requests. There were **5** client/consultant site visits or meetings in November.

## Project Activity Highlights 📶

#### **PROJECTS BY SOURCE**



### **PROJECTS BY TYPE**



### PROJECTS BY INDUSTRY



#### **# OF PROJECTS BY LOCATION**



**BUILDINGS VS. SITE - %** 



**154** 

\$

**61M** 

average investmer

140K

average square feet per project

**34** 

**48%** 



DEC