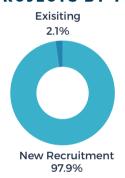

on) in November and submitted sites/buildings for **5** of the new requests. There were **5** client/consultant site visits or meetings in November.

## Project Activity Highlights 📶

#### **PROJECTS BY SOURCE**



### **PROJECTS BY TYPE**



### PROJECTS BY INDUSTRY



#### **# OF PROJECTS BY LOCATION**



**BUILDINGS VS. SITE - %** 



**154** 

\$

**61M** 

average investmer

140K

average square feet per project

**34** 

**48%** 



DECEMBER 2024





#### STATS OVER THE PAST MONTH

The EDC received **14** new projects/RFIs (request for information) in December and submitted sites/buildings for **10** of the new requests. There were **0** client/consultant site visits or meetings in December.

## Project Activity Highlights 📶

#### **PROJECTS BY SOURCE**



### **PROJECTS BY TYPE**



#### **PROJECTS BY INDUSTRY**



#### **# OF PROJECTS BY LOCATION**



**BUILDINGS VS. SITE - %** 



**169** 

\$

77M

average investme





47%