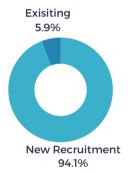

JANUARY 2024

Current Active Projects

51



#### STATS OVER THE PAST MONTH

The EDC received 15 new projects/RFIs (request for information) in January and submitted sites/buildings for 9 of the new requests. There were 3 client/consultant site visits or meetings in January.

## Project Activity Highlights 📶

#### **PROJECTS BY SOURCE**



#### **PROJECTS BY TYPE**



### PROJECTS BY INDUSTRY



#### **# OF PROJECTS BY LOCATION**



**BUILDINGS VS. SITE - %** 



文 286

(\$)156M

average investme

160K

average square feet per project

38

average acres per pro

**27%** 



FEBRUARY 2024





#### STATS OVER THE PAST MONTH

The EDC received 13 new projects/RFIs (request for information) in February and submitted sites/buildings for 9 of the new requests. There were 2 client/consultant site visits or meetings in February.

### Project Activity Highlights 📶

#### **PROJECTS BY SOURCE**



#### **PROJECTS BY TYPE**



**PROJECTS BY INDUSTRY** 



#### **# OF PROJECTS BY LOCATION**



**BUILDINGS VS. SITE - %** 



**229** 

(\$)119M

average investmen

169K

average square feet per project

S 33

average acres per pi

30%



MARCH 2024





#### STATS OV