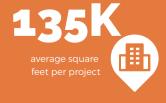

#### **# OF PROJECTS BY LOCATION**

**BUILDINGS VS. SITE - %** 

文 286

(\$)156M

average investme

160K

average square feet per project

38

#### **# OF PROJECTS BY LOCATION**

**BUILDINGS VS. SITE - %** 

**229** 

(\$)119M

average investmen

169K

average square feet per project

S 33

#### **# OF PROJECTS BY LOCATION**

**BUILDINGS VS. SITE - %** 

堂 186

(\$)137M

average investment

157K

average square feet per project

**74** 

#### **# OF PROJECTS BY LOCATION**

**BUILDINGS VS. SITE - %** 

**\* 172** 

\$

**88M** 

average investmen

167K

average square feet per project

#### **# OF PROJECTS BY LOCATION**

**BUILDINGS VS. SITE - %** 

**204** 

average jobs per project

**86M** 

average investment per project

175K

average square feet per project

#### **# OF PROJECTS BY LOCATION**

**BUILDINGS VS. SITE - %** 

**154** 

\$

**61M** 

average investmer

140K

average square feet per project