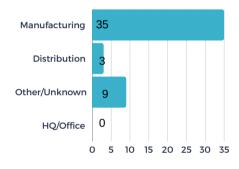

ojects/RFIs (request for information) in September and submitted sites/buildings for **8** of the new requests. There were **2** client/consultant site visits or meetings in September.

## Project Activity Highlights 📶

#### **PROJECTS BY SOURCE**



### PROJECTS BY TYPE



#### **PROJECTS BY INDUSTRY**



#### **# OF PROJECTS BY LOCATION**



**BUILDINGS VS. SITE - %** 





(\$)158M

average investmen





44%



OCTOBER 2024





#### STATS OVER THE PAST MONTH

The EDC received **22** new projects/RFIs (request for information) in October and submitted sites/buildings for **15** of the new requests. There was **1** client/consultant site visit or meeting in October.

## Project Activity Highlights 📶

#### **PROJECTS BY SOURCE**



#### PROJECTS BY TYPE



#### **PROJECTS BY INDUSTRY**



#### **# OF PROJECTS BY LOCATION**



**BUILDINGS VS. SITE - %** 



**204** 

average jobs per project



**86M** 

average investment per project

175K

average square feet per project



**( )** 40%



NOVEMBER 2024





#### STATS OVER THE PAST MONTH

The EDC received **9** new projects/RFIs (request for information) in November and submitted sites/buildings for **5** of the new requests. There were **5** client/consultant site visits or meetings in November.

## Project Activity Highlights 📶

#### **PROJECTS BY SOURCE**



### **PROJECTS BY TYPE**



### PROJECTS BY INDUSTRY



#### **# OF PROJECTS BY LOCATION**



**BUILDINGS VS. SITE - %** 



**154** 

\$

**61M** 

average investmer

140K

average square feet per project

**34** 

**48%** 



DECEMBER 2024





#### STATS OVER T