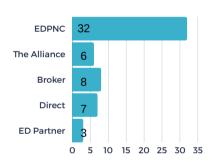

APRIL 2024





#### STATS OVER THE PAST MONTH

The EDC received 18 new projects/RFIs (request for information) in April and submitted sites/buildings for 13 of the new requests. There were 6 client/consultant site visits or meetings in April.

## Project Activity Highlights 📶

#### PROJECTS BY SOURCE



#### PROJECTS BY TYPE



#### **PROJECTS BY INDUSTRY**



#### **# OF PROJECTS BY LOCATION**



**BUILDINGS VS. SITE - %** 



**‡** 191

average jobs per project



average investme





30%



MAY 2024





#### STATS OVER THE PAST MONTH

The EDC received 16 new projects/RFIs (request for information) in May and submitted sites/buildings for 11 of the new requests. There were no client/consultant site visits or meetings in May.

## Project Activity Highlights 📶

#### PROJECTS BY SOURCE



#### **PROJECTS BY TYPE**



### PROJECTS BY INDUSTRY



#### **# OF PROJECTS BY LOCATION**



**BUILDINGS VS. SITE - %** 



**1** 159

(\$)110M

average investmen





29%



**JUNE 2024** 





#### STATS OVER THE PAST MONTH

The EDC received **9** new projects/RFIs (request for information) in June and submitted sites/buildings for **8** of the new requests. There was **1** client/consultant site visit or meeting in June.

## Project Activity Highlights 📶

#### PROJECTS BY SOURCE



#### **PROJECTS BY TYPE**



### PROJECTS BY INDUSTRY



#### **# OF PROJECTS BY LOCATION**



**BUILDINGS VS. SITE - %** 



**2** 181

average jobs per project



average investment





35%



JULY 2024





#### STATS OVER THE PAST MONTH

The EDC received 12 new projects/RFIs (request for information)