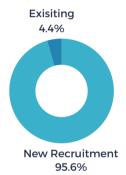

MONTH

The EDC received **9** new projects/RFIs (request for information) in June and submitted sites/buildings for **8** of the new requests. There was **1** client/consultant site visit or meeting in June.

## Project Activity Highlights 📶

#### PROJECTS BY SOURCE



#### **PROJECTS BY TYPE**



### PROJECTS BY INDUSTRY



#### **# OF PROJECTS BY LOCATION**



**BUILDINGS VS. SITE - %** 



**2** 181

average jobs per project



average investment





35%



JULY 2024





#### STATS OVER THE PAST MONTH

The EDC received 12 new projects/RFIs (request for information) in July and submitted sites/buildings for 7 of the new requests. There were 3 client/consultant site visits or meetings in July.

## Project Activity Highlights 📶

#### **PROJECTS BY SOURCE**



#### **PROJECTS BY TYPE**



### PROJECTS BY INDUSTRY



#### **# OF PROJECTS BY LOCATION**



**BUILDINGS VS. SITE - %** 



堂 186

(\$)137M

average investment

157K

average square feet per project

**74** 

33%



AUGUST 2024





#### STATS OVER THE PAST MONTH

The EDC received **20** new projects/RFIs (request for information) in August and submitted sites/buildings for **11** of the new requests. There were **2** client/consultant site visits or meetings in August.

## Project Activity Highlights 📶

#### **PROJECTS BY SOURCE**



#### PROJECTS BY TYPE



### PROJECTS BY INDUSTRY



#### **# OF PROJECTS BY LOCATION**



**BUILDINGS VS. SITE - %** 



**\* 172** 

\$

**88M** 

average investmen

167K

average square feet per project

**5** 62

**39%** 



SEPTEMBER 2024





#### STATS OVER THE PAST MONTH

The