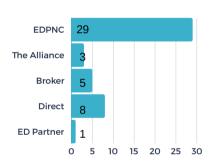

The EDC received 12 new projects/RFIs (request for information) in July and submitted sites/buildings for 7 of the new requests. There were 3 client/consultant site visits or meetings in July.

## Project Activity Highlights 📶

#### **PROJECTS BY SOURCE**



#### **PROJECTS BY TYPE**



### PROJECTS BY INDUSTRY



#### **# OF PROJECTS BY LOCATION**



**BUILDINGS VS. SITE - %** 



堂 186

(\$)137M

average investment

157K

average square feet per project

**74** 

33%



AUGUST 2024





#### STATS OVER THE PAST MONTH

The EDC received **20** new projects/RFIs (request for information) in August and submitted sites/buildings for **11** of the new requests. There were **2** client/consultant site visits or meetings in August.

## Project Activity Highlights 📶

#### **PROJECTS BY SOURCE**



#### PROJECTS BY TYPE



### PROJECTS BY INDUSTRY



#### **# OF PROJECTS BY LOCATION**



**BUILDINGS VS. SITE - %** 



**\* 172** 

\$

**88M** 

average investmen

167K

average square feet per project

**5** 62

**39%** 



SEPTEMBER 2024





#### STATS OVER THE PAST MONTH

The EDC received **14** new projects/RFIs (request for information) in September and submitted sites/buildings for **8** of the new requests. There were **2** client/consultant site visits or meetings in September.

## Project Activity Highlights 📶

#### **PROJECTS BY SOURCE**



### PROJECTS BY TYPE



#### **PROJECTS BY INDUSTRY**



#### **# OF PROJECTS BY LOCATION**



**BUILDINGS VS. SITE - %** 





(\$)158M

average investmen





44%



OCTOBER 2024





#### STATS OVER THE PAST MONTH

The EDC received *