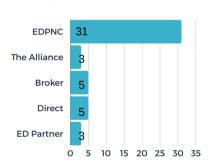

STATS OVER THE PAST MONTH

The EDC received **14** new projects/RFIs (request for information) in September and submitted sites/buildings for **8** of the new requests. There were **2** client/consultant site visits or meetings in September.

## Project Activity Highlights 📶

#### **PROJECTS BY SOURCE**



### PROJECTS BY TYPE



#### **PROJECTS BY INDUSTRY**



#### **# OF PROJECTS BY LOCATION**



**BUILDINGS VS. SITE - %** 





(\$)158M

average investmen





44%



OCTOBER 2024





#### STATS OVER THE PAST MONTH

The EDC received **22** new projects/RFIs (request for information) in October and submitted sites/buildings for **15** of the new requests. There was **1** client/consultant site visit or meeting in October.

## Project Activity Highlights 📶

#### **PROJECTS BY SOURCE**



#### PROJECTS BY TYPE



#### **PROJECTS BY INDUSTRY**



#### **# OF PROJECTS BY LOCATION**



**BUILDINGS VS. SITE - %** 



**204** 

average jobs per project



**86M** 

average investment per project

175K

average square feet per project



**( )** 40%



NOVEMBER 2024





#### STATS OVER THE PAST MONTH

The EDC received **9** new projects/RFIs (request for information) in November and submitted sites/buildings for **5** of the new requests. There were **5** client/consultant site visits or meetings in November.

## Project Activity Highlights 📶

#### **PROJECTS BY SOURCE**



### **PROJECTS BY TYPE**



### PROJECTS BY INDUSTRY



#### **# OF PROJECTS BY LOCATION**



**BUILDINGS VS. SITE - %** 



**154** 

\$

**61M** 

average investmer

140K

average square feet per project