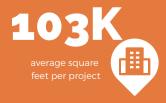

#### **# OF PROJECTS BY LOCATION**

**BUILDINGS VS. SITE - %** 

**\* 172** 

\$

**88M** 

average investmen

167K

average square feet per project