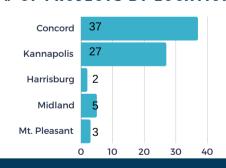

#### **# OF PROJECTS BY LOCATION**

**BUILDINGS VS. SITE - %** 

文 286

(\$)156M

average investme

160K

average square feet per project

38