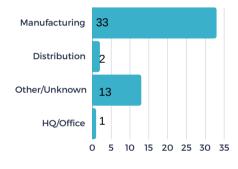

e EDC received 16 new projects/RFIs (request for information) in May and submitted sites/buildings for 11 of the new requests. There were no client/consultant site visits or meetings in May.

## Project Activity Highlights 📶

#### PROJECTS BY SOURCE



#### **PROJECTS BY TYPE**



### PROJECTS BY INDUSTRY



#### **# OF PROJECTS BY LOCATION**



**BUILDINGS VS. SITE - %** 



**1** 159

(\$)110M

average investmen





29%



**JUNE 2024** 





#### STATS OVER THE PAST MONTH

The EDC received **9** new projects/RFIs (request for information) in June and submitted sites/buildings for **8** of the new requests. There was **1** client/consultant site visit or meeting in June.

## Project Activity Highlights 📶

#### PROJECTS BY SOURCE



#### **PROJECTS BY TYPE**



### PROJECTS BY INDUSTRY



#### **# OF PROJECTS BY LOCATION**



**BUILDINGS VS. SITE - %** 



**2** 181

average jobs per project



average investment





35%



JULY 2024





#### STATS OVER THE PAST MONTH

The EDC received 12 new projects/RFIs (request for information) in July and submitted sites/buildings for 7 of the new requests. There were 3 client/consultant site visits or meetings in July.

## Project Activity Highlights 📶

#### **PROJECTS BY SOURCE**



#### **PROJECTS BY TYPE**



### PROJECTS BY INDUSTRY



#### **# OF PROJECTS BY LOCATION**



**BUILDINGS VS. SITE - %** 



堂 186

(\$)137M

average investment

157K

average square feet per project

**74** 

33%



AUGUST 2024





#### STATS OVER THE PAST MONTH

The EDC received **20** new projects/RFIs (request for information) in August and subm