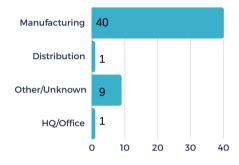

JANUARY 2024

Current Active Projects

51



#### STATS OVER THE PAST MONTH

The EDC received 15 new projects/RFIs (request for information) in January and submitted sites/buildings for 9 of the new requests. There were 3 client/consultant site visits or meetings in January.

## Project Activity Highlights 📶

#### **PROJECTS BY SOURCE**



#### **PROJECTS BY TYPE**



### PROJECTS BY INDUSTRY



#### **# OF PROJECTS BY LOCATION**



**BUILDINGS VS. SITE - %** 



文 286

(\$)156M

average investme

160K

average square feet per project

38

average acres per pro

**27%** 



FEBRUARY 2024





#### STATS OVER THE PAST MONTH

The EDC received 13 new projects/RFIs (request for information) in February and submitted sites/buildings for 9 of the new requests. There were 2 client/consultant site visits or meetings in February.

### Project Activity Highlights 📶

#### **PROJECTS BY SOURCE**



#### **PROJECTS BY TYPE**



**PROJECTS BY INDUSTRY** 



#### **# OF PROJECTS BY LOCATION**



**BUILDINGS VS. SITE - %** 



**229** 

(\$)119M

average investmen

169K

average square feet per project

S 33

average acres per pi

30%



MARCH 2024





#### STATS OVER THE PAST MONTH

The EDC r