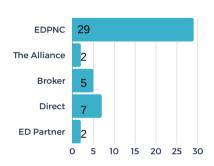

#### STATS OVER THE PAST MONTH

The EDC received **9** new projects/RFIs (request for information) in June and submitted sites/buildings for **8** of the new requests. There was **1** client/consultant site visit or meeting in June.

## Project Activity Highlights 📶

#### PROJECTS BY SOURCE



#### **PROJECTS BY TYPE**



### PROJECTS BY INDUSTRY



#### **# OF PROJECTS BY LOCATION**



**BUILDINGS VS. SITE - %** 



**2** 181

average jobs per project



average investment





35%



JULY 2024





#### STATS OVER THE PAST MONTH

The EDC received 12 new projects/RFIs (request for information) in July and submitted sites/buildings for 7 of the new requests. There were 3 client/consultant site visits or meetings in July.

## Project Activity Highlights 📶

#### **PROJECTS BY SOURCE**



#### **PROJECTS BY TYPE**



### PROJECTS BY INDUSTRY



#### **# OF PROJECTS BY LOCATION**



**BUILDINGS VS. SITE - %** 



堂 186

(\$)137M

average investment

157K

average square feet per project

**74** 

33%



AUGUST 2024





#### STATS OVER THE PAST MONTH

The EDC received **20** new projects/RFIs (request for information) in August and submitted sites/buildings for **11** of the new requests. There were **2** client/consultant site visits or meetings in August.

## Project Activity Highlights 📶

#### **PROJECTS BY SOURCE**



#### PROJECTS BY TYPE



### PROJECTS BY INDUSTRY



#### **# OF PROJECTS BY LOCATION**



**BUILDINGS VS. SITE - %** 



**\* 172** 

\$

**88M** 

average investmen

167K

average square feet per project

**5** 62

**39%** 



SEPTEMBER 2024





#### S