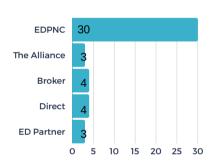

n) in October and submitted sites/buildings for **15** of the new requests. There was **1** client/consultant site visit or meeting in October.

## Project Activity Highlights 📶

#### **PROJECTS BY SOURCE**



#### PROJECTS BY TYPE



#### **PROJECTS BY INDUSTRY**



#### **# OF PROJECTS BY LOCATION**



**BUILDINGS VS. SITE - %** 



**204** 

average jobs per project



**86M** 

average investment per project

175K

average square feet per project



**( )** 40%



NOVEMBER 2024





#### STATS OVER THE PAST MONTH

The EDC received **9** new projects/RFIs (request for information) in November and submitted sites/buildings for **5** of the new requests. There were **5** client/consultant site visits or meetings in November.

## Project Activity Highlights 📶

#### **PROJECTS BY SOURCE**



### **PROJECTS BY TYPE**



### PROJECTS BY INDUSTRY



#### **# OF PROJECTS BY LOCATION**



**BUILDINGS VS. SITE - %** 



**154** 

\$

**61M** 

average investmer

140K

average square feet per project

**34** 

**48%** 



DECEMBER 2024





#### STATS OVER THE PAST MONTH

The EDC received **14** new projects/RFIs (request for information) in December and submitted sites/buildings for **10** of the new requests. There were **0** client/consultant site visits or meetings in December.

## Project Activity Highlights 📶

#### **PROJECTS BY SOURCE**



### **PROJECTS BY TYPE**



#### **PROJECTS BY INDUSTRY**



#### **# OF PROJECTS BY LOCATION**



**BUILDINGS VS. SITE - %** 



**169** 

\$

77M

average investme





47%