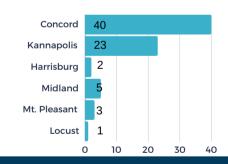

#### **# OF PROJECTS BY LOCATION**

**BUILDINGS VS. SITE - %** 

文 286

(\$)156M

average investme

160K

average square feet per project

38

#### **# OF PROJECTS BY LOCATION**

**BUILDINGS VS. SITE - %** 

**229** 

(\$)119M

average investmen

169K

average square feet per project

S 33

#### **# OF PROJECTS BY LOCATION**

**BUILDINGS VS. SITE - %** 

**184** 

average jobs per project

average investmen per project

**31**%

APRIL 2024

#### **# OF PROJECTS BY LOCATION**

**BUILDINGS VS. SITE - %** 

**‡** 191

average jobs per project

average investme

30%

MAY 2024

#### **# OF PROJECTS BY LOCATION**

**BUILDINGS VS. SITE - %** 

**1** 159

(\$)110M

average investmen

29%

**JUNE 2024** 

#### **# OF PROJECTS BY LOCATION**

**BUILDINGS VS. SITE - %** 

**2** 181

average jobs per project

average investment

35%

JULY 2024

#### **# OF PROJECTS BY LOCATION**

**BUILDINGS VS. SITE - %** 

堂 186

(\$)137M

average investment

157K

average square feet per project

**74** 

#### **# OF PROJECTS BY LOCATION**

**BUILDINGS VS. SITE - %** 

**\* 172** 

\$

**88M** 

average investmen

167K

average square feet per project

#### **# OF PROJECTS BY LOCATION**

**BUILDINGS VS. SITE - %** 

(\$)158M

average investmen

44%

OCTOBER 2024

#### **# OF PROJECTS BY LOCATION**

**BUILDINGS VS. SITE - %** 

**204** 

average jobs per project

**86M** 

average investment per project

175K

average square feet per project

#### **# OF PROJECTS BY LOCATION**

**BUILDINGS VS. SITE - %** 

**154** 

\$

**61M** 

average investmer

140K

average square feet per project

#### **# OF PROJECTS BY LOCATION**

**BUILDINGS VS. SITE - %** 

**169** 

\$

77M

average investme

47%