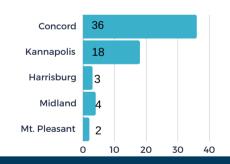

#### **# OF PROJECTS BY LOCATION**

**BUILDINGS VS. SITE - %** 

文 286

(\$)156M

average investme

160K

average square feet per project

38