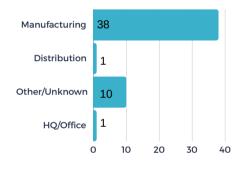

submitted sites/buildings for 9 of the new requests. There were 3 client/consultant site visits or meetings in January.

## Project Activity Highlights 📶

#### **PROJECTS BY SOURCE**



#### **PROJECTS BY TYPE**



### PROJECTS BY INDUSTRY



#### **# OF PROJECTS BY LOCATION**



**BUILDINGS VS. SITE - %** 



文 286

(\$)156M

average investme

160K

average square feet per project

38

average acres per pro

**27%** 



FEBRUARY 2024





#### STATS OVER THE PAST MONTH

The EDC received 13 new projects/RFIs (request for information) in February and submitted sites/buildings for 9 of the new requests. There were 2 client/consultant site visits or meetings in February.

### Project Activity Highlights 📶

#### **PROJECTS BY SOURCE**



#### **PROJECTS BY TYPE**



**PROJECTS BY INDUSTRY** 



#### **# OF PROJECTS BY LOCATION**



**BUILDINGS VS. SITE - %** 



**229** 

(\$)119M

average investmen

169K

average square feet per project

S 33

average acres per pi

30%



MARCH 2024





#### STATS OVER THE PAST MONTH

The EDC received 10 new projects/RFIs (request for information) in March and submitted sites/buildings for 8 of the new requests. There were 3 client/consultant site visits or meetings in March.

## Project Activity Highlights 📶

#### PROJECTS BY SOURCE



#### **PROJECTS BY TYPE**



### PROJECTS BY INDUSTRY



#### **# OF PROJECTS BY LOCATION**



**BUILDINGS VS. SITE - %** 



**184** 

average jobs per project



average investmen per project





**31**%



APRIL 2024





#### STATS OVER THE PAST MONTH

The EDC received 18 new projects/RFIs (request for in