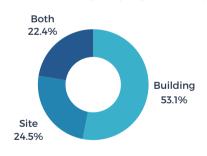

#### **# OF PROJECTS BY LOCATION**

**BUILDINGS VS. SITE - %** 

**184** 

average jobs per project

average investmen per project

**31**%

APRIL 2024