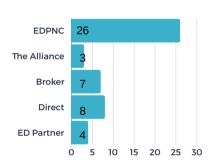

eived 13 new projects/RFIs (request for information) in February and submitted sites/buildings for 9 of the new requests. There were 2 client/consultant site visits or meetings in February.

### Project Activity Highlights 📶

#### **PROJECTS BY SOURCE**



#### **PROJECTS BY TYPE**



**PROJECTS BY INDUSTRY** 



#### **# OF PROJECTS BY LOCATION**



**BUILDINGS VS. SITE - %** 



**229** 

(\$)119M

average investmen

169K

average square feet per project

S 33

average acres per pi

30%



MARCH 2024





#### STATS OVER THE PAST MONTH

The EDC received 10 new projects/RFIs (request for information) in March and submitted sites/buildings for 8 of the new requests. There were 3 client/consultant site visits or meetings in March.

## Project Activity Highlights 📶

#### PROJECTS BY SOURCE



#### **PROJECTS BY TYPE**



### PROJECTS BY INDUSTRY



#### **# OF PROJECTS BY LOCATION**



**BUILDINGS VS. SITE - %** 



**184** 

average jobs per project



average investmen per project





**31**%



APRIL 2024





#### STATS OVER THE PAST MONTH

The EDC received 18 new projects/RFIs (request for information) in April and submitted sites/buildings for 13 of the new requests. There were 6 client/consultant site visits or meetings in April.

## Project Activity Highlights 📶

#### PROJECTS BY SOURCE



#### PROJECTS BY TYPE



#### **PROJECTS BY INDUSTRY**



#### **# OF PROJECTS BY LOCATION**



**BUILDINGS VS. SITE - %** 



**‡** 191

average jobs per project



average investme





30%



MAY 2024





#### STATS OVER THE PAST MONTH

The EDC received 16 new projects/RFIs (re