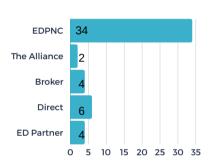

ew projects/RFIs (request for information) in January and submitted sites/buildings for 9 of the new requests. There were 3 client/consultant site visits or meetings in January.

## Project Activity Highlights 📶

#### **PROJECTS BY SOURCE**



#### **PROJECTS BY TYPE**



### PROJECTS BY INDUSTRY



#### **# OF PROJECTS BY LOCATION**



**BUILDINGS VS. SITE - %** 



文 286

(\$)156M

average investme

160K

average square feet per project

38

average acres per pro

**27%** 



FEBRUARY 2024





#### STATS OVER THE PAST MONTH

The EDC received 13 new projects/RFIs (request for information) in February and submitted sites/buildings for 9 of the new requests. There were 2 client/consultant site visits or meetings in February.

### Project Activity Highlights 📶

#### **PROJECTS BY SOURCE**



#### **PROJECTS BY TYPE**



**PROJECTS BY INDUSTRY** 



#### **# OF PROJECTS BY LOCATION**



**BUILDINGS VS. SITE - %** 



**229** 

(\$)119M

average investmen

169K

average square feet per project

S 33

average acres per pi

30%



MARCH 2024





#### STATS OVER THE PAST MONTH

The EDC received 10 new projects/RFIs (request for information) in March and submitted sites/buildings for 8 of the new requests. There were 3 client/consultant site visits or meetings in March.

## Project Activity Highlights 📶

#### PROJECTS BY SOURCE



#### **PROJECTS BY TYPE**



### PROJECTS BY INDUSTRY



#### **# OF PROJECTS BY LOCATION**



**BUILDINGS VS. SITE - %** 



**184** 

average jobs per project



average investmen per project





**31**%



APRIL 2024





#### STATS OVER THE PAST MO