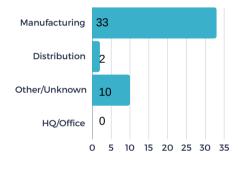

** new projects/RFIs (request for information) in June and submitted sites/buildings for **8** of the new requests. There was **1** client/consultant site visit or meeting in June.

## Project Activity Highlights 📶

#### PROJECTS BY SOURCE



#### **PROJECTS BY TYPE**



### PROJECTS BY INDUSTRY



#### **# OF PROJECTS BY LOCATION**



**BUILDINGS VS. SITE - %** 



**2** 181

average jobs per project



average investment





35%



JULY 2024





#### STATS OVER THE PAST MONTH

The EDC received 12 new projects/RFIs (request for information) in July and submitted sites/buildings for 7 of the new requests. There were 3 client/consultant site visits or meetings in July.

## Project Activity Highlights 📶

#### **PROJECTS BY SOURCE**



#### **PROJECTS BY TYPE**



### PROJECTS BY INDUSTRY



#### **# OF PROJECTS BY LOCATION**



**BUILDINGS VS. SITE - %** 



堂 186

(\$)137M

average investment

157K

average square feet per project

**74** 

33%



AUGUST 2024





#### STATS OVER THE PAST MONTH

The EDC received **20** new projects/RFIs (request for information) in August and submitted sites/buildings for **11** of the new requests. There were **2** client/consultant site visits or meetings in August.

## Project Activity Highlights 📶

#### **PROJECTS BY SOURCE**



#### PROJECTS BY TYPE



### PROJECTS BY INDUSTRY



#### **# OF PROJECTS BY LOCATION**



**BUILDINGS VS. SITE - %** 



**\* 172** 

\$

**88M** 

average investmen

167K

average square feet per project

**5** 62

**39%** 



SEPTEMBER 2024





#### STATS OVER THE PAST MONTH

The EDC received **14** new pro