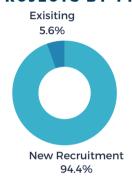

TH

The EDC received 10 new projects/RFIs (request for information) in March and submitted sites/buildings for 8 of the new requests. There were 3 client/consultant site visits or meetings in March.

## Project Activity Highlights 📶

#### PROJECTS BY SOURCE



#### **PROJECTS BY TYPE**



### PROJECTS BY INDUSTRY



#### **# OF PROJECTS BY LOCATION**



**BUILDINGS VS. SITE - %** 



**184** 

average jobs per project



average investmen per project





**31**%



APRIL 2024





#### STATS OVER THE PAST MONTH

The EDC received 18 new projects/RFIs (request for information) in April and submitted sites/buildings for 13 of the new requests. There were 6 client/consultant site visits or meetings in April.

## Project Activity Highlights 📶

#### PROJECTS BY SOURCE



#### PROJECTS BY TYPE



#### **PROJECTS BY INDUSTRY**



#### **# OF PROJECTS BY LOCATION**



**BUILDINGS VS. SITE - %** 



**‡** 191

average jobs per project



average investme





30%



MAY 2024





#### STATS OVER THE PAST MONTH

The EDC received 16 new projects/RFIs (request for information) in May and submitted sites/buildings for 11 of the new requests. There were no client/consultant site visits or meetings in May.

## Project Activity Highlights 📶

#### PROJECTS BY SOURCE



#### **PROJECTS BY TYPE**



### PROJECTS BY INDUSTRY



#### **# OF PROJECTS BY LOCATION**



**BUILDINGS VS. SITE - %** 



**1** 159

(\$)110M

average investmen





29%



**JUNE 2024** 





#### STATS OVER THE PAST MONTH

The EDC received **9** new projects/RFIs (request for information) in June and submitted sites/bui