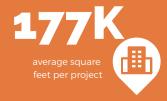

#### **# OF PROJECTS BY LOCATION**

**BUILDINGS VS. SITE - %** 

**154** 

\$

**61M** 

average investmer

140K

average square feet per project

**34** 

**48%** 

DECEMBER 2024