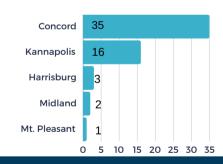

#### **# OF PROJECTS BY LOCATION**

**BUILDINGS VS. SITE - %** 

**169** 

\$

77M

average investme

47%