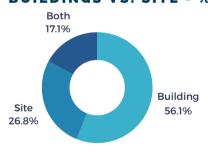

#### **# OF PROJECTS BY LOCATION**

**BUILDINGS VS. SITE - %** 

文 286

(\$)156M

average investme

160K

average square feet per project

38

average acres per pro

**27%** 

FEBRUARY 2024