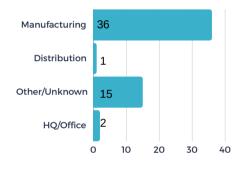

cts/RFIs (request for information) in March and submitted sites/buildings for 8 of the new requests. There were 3 client/consultant site visits or meetings in March.

## Project Activity Highlights 📶

#### PROJECTS BY SOURCE



#### **PROJECTS BY TYPE**



### PROJECTS BY INDUSTRY



#### **# OF PROJECTS BY LOCATION**



**BUILDINGS VS. SITE - %** 



**184** 

average jobs per project



average investmen per project





**31**%



APRIL 2024





#### STATS OVER THE PAST MONTH

The EDC received 18 new projects/RFIs (request for information) in April and submitted sites/buildings for 13 of the new requests. There were 6 client/consultant site visits or meetings in April.

## Project Activity Highlights 📶

#### PROJECTS BY SOURCE



#### PROJECTS BY TYPE



#### **PROJECTS BY INDUSTRY**



#### **# OF PROJECTS BY LOCATION**



**BUILDINGS VS. SITE - %** 



**‡** 191

average jobs per project



average investme





30%



MAY 2024





#### STATS OVER THE PAST MONTH

The EDC received 16 new projects/RFIs (request for information) in May and submitted sites/buildings for 11 of the new requests. There were no client/consultant site visits or meetings in May.

## Project Activity Highlights 📶

#### PROJECTS BY SOURCE



#### **PROJECTS BY TYPE**



### PROJECTS BY INDUSTRY



#### **# OF PROJECTS BY LOCATION**



**BUILDINGS VS. SITE - %** 



**1** 159

(\$)110M

average investmen





29%



**JUNE 2024** 





#### STATS OVER THE PAST MONTH

The EDC received **9** new projects/RFIs (request for information) in June and submitted sites/buildings for **8** of the new reque