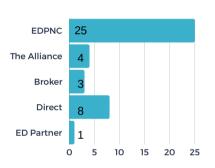

/RFIs (request for information) in August and submitted sites/buildings for **11** of the new requests. There were **2** client/consultant site visits or meetings in August.

## Project Activity Highlights 📶

#### **PROJECTS BY SOURCE**



#### PROJECTS BY TYPE



### PROJECTS BY INDUSTRY



#### **# OF PROJECTS BY LOCATION**



**BUILDINGS VS. SITE - %** 



**\* 172** 

\$

**88M** 

average investmen

167K

average square feet per project

**5** 62

**39%** 



SEPTEMBER 2024





#### STATS OVER THE PAST MONTH

The EDC received **14** new projects/RFIs (request for information) in September and submitted sites/buildings for **8** of the new requests. There were **2** client/consultant site visits or meetings in September.

## Project Activity Highlights 📶

#### **PROJECTS BY SOURCE**



### PROJECTS BY TYPE



#### **PROJECTS BY INDUSTRY**



#### **# OF PROJECTS BY LOCATION**



**BUILDINGS VS. SITE - %** 





(\$)158M

average investmen





44%



OCTOBER 2024





#### STATS OVER THE PAST MONTH

The EDC received **22** new projects/RFIs (request for information) in October and submitted sites/buildings for **15** of the new requests. There was **1** client/consultant site visit or meeting in October.

## Project Activity Highlights 📶

#### **PROJECTS BY SOURCE**



#### PROJECTS BY TYPE



#### **PROJECTS BY INDUSTRY**



#### **# OF PROJECTS BY LOCATION**



**BUILDINGS VS. SITE - %** 



**204** 

average jobs per project



**86M** 

average investment per project

175K

average square feet per project



**( )** 40%



NOVEMBER 2024





#### STATS OVER THE PAS