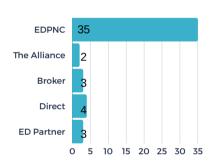

/RFIs (request for information) in November and submitted sites/buildings for **5** of the new requests. There were **5** client/consultant site visits or meetings in November.

## Project Activity Highlights 📶

#### **PROJECTS BY SOURCE**



### **PROJECTS BY TYPE**



### PROJECTS BY INDUSTRY



#### **# OF PROJECTS BY LOCATION**



**BUILDINGS VS. SITE - %** 



**154** 

\$

**61M** 

average investmer

140K

average square feet per project

**34** 

**48%** 



DECEMBER 2024





#### STATS OVER THE PAST MONTH

The EDC received **14** new projects/RFIs (request for information) in December and submitted sites/buildings for **10** of the new requests. There were **0** client/consultant site visits or meetings in December.

## Project Activity Highlights 📶

#### **PROJECTS BY SOURCE**



### **PROJECTS BY TYPE**



#### **PROJECTS BY INDUSTRY**



#### **# OF PROJECTS BY LOCATION**



**BUILDINGS VS. SITE - %** 



**169** 

\$

77M

average investme





47%