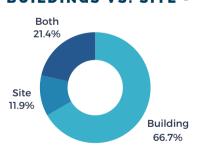

#### **# OF PROJECTS BY LOCATION**

**BUILDINGS VS. SITE - %** 

**169** 

\$

77M

average investme

47%