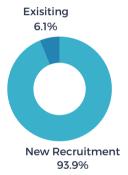

TATS OVER THE PAST MONTH

The EDC received 16 new projects/RFIs (request for information) in May and submitted sites/buildings for 11 of the new requests. There were no client/consultant site visits or meetings in May.

## Project Activity Highlights 📶

#### PROJECTS BY SOURCE



#### **PROJECTS BY TYPE**



### PROJECTS BY INDUSTRY



#### **# OF PROJECTS BY LOCATION**



**BUILDINGS VS. SITE - %** 



**1** 159

(\$)110M

average investmen





29%



**JUNE 2024** 





#### STATS OVER THE PAST MONTH

The EDC received **9** new projects/RFIs (request for information) in June and submitted sites/buildings for **8** of the new requests. There was **1** client/consultant site visit or meeting in June.

## Project Activity Highlights 📶

#### PROJECTS BY SOURCE



#### **PROJECTS BY TYPE**



### PROJECTS BY INDUSTRY



#### **# OF PROJECTS BY LOCATION**



**BUILDINGS VS. SITE - %** 



**2** 181

average jobs per project



average investment





35%



JULY 2024





#### STATS OVER THE PAST MONTH

The EDC received 12 new projects/RFIs (request for information) in July and submitted sites/buildings for 7 of the new requests. There were 3 client/consultant site visits or meetings in July.

## Project Activity Highlights 📶

#### **PROJECTS BY SOURCE**



#### **PROJECTS BY TYPE**



### PROJECTS BY INDUSTRY



#### **# OF PROJECTS BY LOCATION**



**BUILDINGS VS. SITE - %** 



堂 186

(\$)137M

average investment

157K

average square feet per project

**74** 

33%



AUGUST 2024





#### STATS OVER THE PAST MONTH

The EDC received **20** new projects/RFIs (request for inf