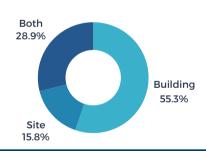

#### **# OF PROJECTS BY LOCATION**

**BUILDINGS VS. SITE - %** 

**169** 

\$

77M

average investme

47%