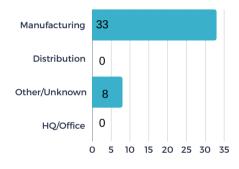

ites/buildings for **11** of the new requests. There were **2** client/consultant site visits or meetings in August.

## Project Activity Highlights 📶

#### **PROJECTS BY SOURCE**



#### PROJECTS BY TYPE



### PROJECTS BY INDUSTRY



#### **# OF PROJECTS BY LOCATION**



**BUILDINGS VS. SITE - %** 



**\* 172** 

\$

**88M** 

average investmen

167K

average square feet per project

**5** 62

**39%** 



SEPTEMBER 2024





#### STATS OVER THE PAST MONTH

The EDC received **14** new projects/RFIs (request for information) in September and submitted sites/buildings for **8** of the new requests. There were **2** client/consultant site visits or meetings in September.

## Project Activity Highlights 📶

#### **PROJECTS BY SOURCE**



### PROJECTS BY TYPE



#### **PROJECTS BY INDUSTRY**



#### **# OF PROJECTS BY LOCATION**



**BUILDINGS VS. SITE - %** 





(\$)158M

average investmen





44%



OCTOBER 2024





#### STATS OVER THE PAST MONTH

The EDC received **22** new projects/RFIs (request for information) in October and submitted sites/buildings for **15** of the new requests. There was **1** client/consultant site visit or meeting in October.

## Project Activity Highlights 📶

#### **PROJECTS BY SOURCE**



#### PROJECTS BY TYPE



#### **PROJECTS BY INDUSTRY**



#### **# OF PROJECTS BY LOCATION**



**BUILDINGS VS. SITE - %** 



**204** 

average jobs per project



**86M** 

average investment per project

175K

average square feet per project



**( )** 40%



NOVEMBER 2024





#### STATS OVER THE PAST MONTH

The EDC received **9** new projects/RFIs (reques