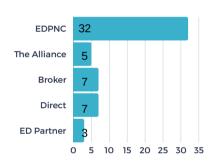

# STATS OVER THE PAST MONTH

The EDC received 10 new projects/RFIs (request for information) in March and submitted sites/buildings for 8 of the new requests. There were 3 client/consultant site visits or meetings in March.

## Project Activity Highlights 📶

#### PROJECTS BY SOURCE



#### **PROJECTS BY TYPE**



### PROJECTS BY INDUSTRY



#### **# OF PROJECTS BY LOCATION**



**BUILDINGS VS. SITE - %** 



**184** 

average jobs per project



average investmen per project





**31**%



APRIL 2024





#### STATS OVER THE PAST MONTH

The EDC received 18 new projects/RFIs (request for information) in April and submitted sites/buildings for 13 of the new requests. There were 6 client/consultant site visits or meetings in April.

## Project Activity Highlights 📶

#### PROJECTS BY SOURCE



#### PROJECTS BY TYPE



#### **PROJECTS BY INDUSTRY**



#### **# OF PROJECTS BY LOCATION**



**BUILDINGS VS. SITE - %** 



**‡** 191

average jobs per project



average investme





30%



MAY 2024





#### STATS OVER THE PAST MONTH

The EDC received 16 new projects/RFIs (request for information) in May and submitted sites/buildings for 11 of the new requests. There were no client/consultant site visits or meetings in May.

## Project Activity Highlights 📶

#### PROJECTS BY SOURCE



#### **PROJECTS BY TYPE**



### PROJECTS BY INDUSTRY



#### **# OF PROJECTS BY LOCATION**



**BUILDINGS VS. SITE - %** 



**1** 159

(\$)110M

average investmen





29%



**JUNE 2024** 





#### STATS OVER THE PAST MONTH

The EDC received **9** new projects/RFIs (request for information) in Jun