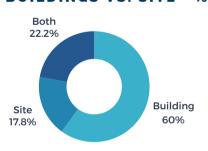

#### **# OF PROJECTS BY LOCATION**

**BUILDINGS VS. SITE - %** 

文 286

(\$)156M

average investme

160K

average square feet per project

38