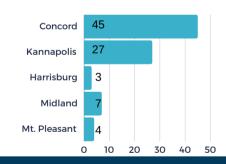

#### **# OF PROJECTS BY LOCATION**

**BUILDINGS VS. SITE - %** 

文 286

(\$)156M

average investme

160K

average square feet per project

38