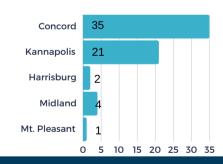

#### **# OF PROJECTS BY LOCATION**

**BUILDINGS VS. SITE - %** 

文 286

(\$)156M

average investme

160K

average square feet per project

38